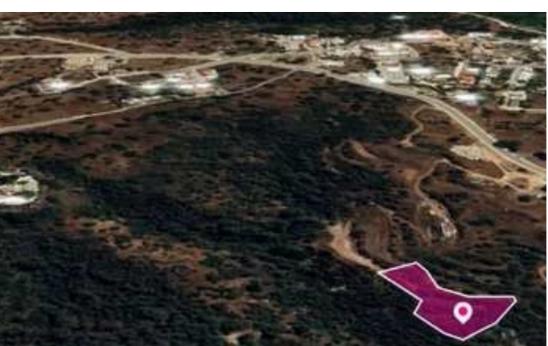

**Estate ID:** 78234

**Ref:** ba5519357

Total plot's-land's area: 3011 m²

Available from: 2024-11-11

Offered at: 23,000

Type: Agricultura

"""Agricultural field, extending to about 3.011 sq.m. in total. The asset is located approx. 600m northwest of the centre of Neo Chorio communty and approx. 250m west of the main road Latsi - Neo Chorio. The property falls within Zone ??31, with a building coefficient of 10%, coverage of 10%, and permission for 1 floors (5m) of construction. Location Coordinates: 35.02960291,32.35994323"""...