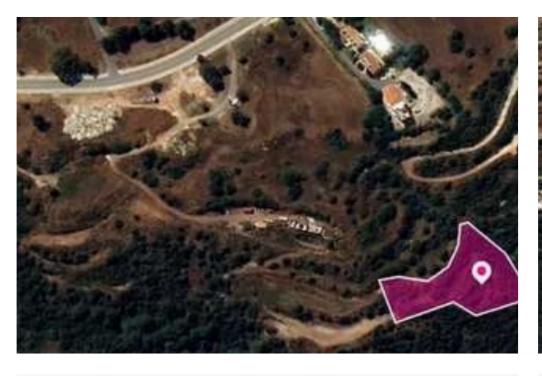

**Estate ID:** 78234

**Ref:** ba5519357

Total plot's-land's area: 3011 m²

Available from: 2024-11-11

Offered at: 23,000

Type: Agricultura

"""Agricultural field, extending to about 3.011 sq.m. in total. The asset is located approx. 600m northwest of the centre of Neo Chorio communty and approx. 250m west of the main road Latsi - Neo Chorio. The property falls within Zone ??31, with a building coefficient of 10%, coverage of 10%, and permission for 1 floors (5m) of construction. Location Coordinates: 35.02960291,32.35994323"""...