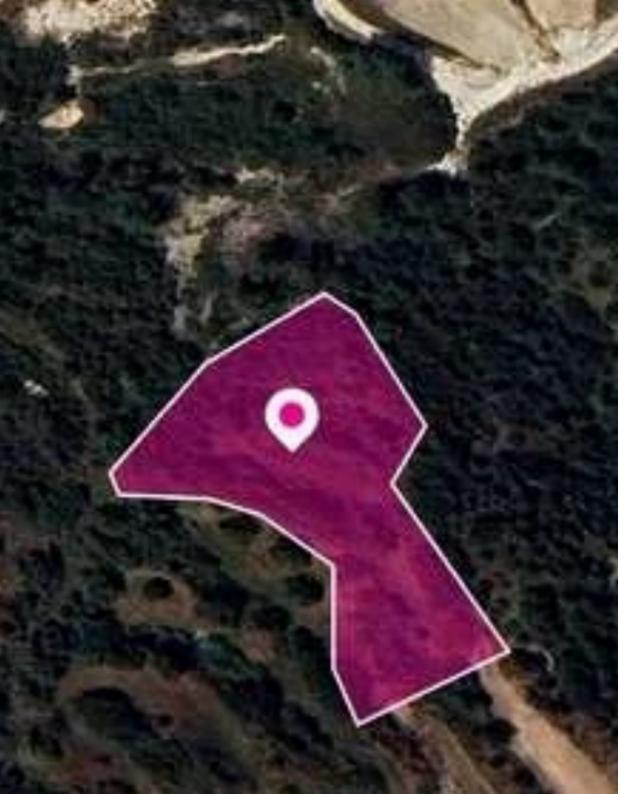

**Estate ID:** 78234

**Ref:** ba5519357

Total plot's-land's area: 3011 m²

Available from: 2024-11-11

Offered at: 23,000

Type: Agricultura

"""Agricultural field, extending to about 3.011 sq.m. in total. The asset is located approx. 600m northwest of the centre of Neo Chorio communty and approx. 250m west of the main road Latsi - Neo Chorio. The property falls within Zone ??31, with a building coefficient of 10%, coverage of 10%, and permission for 1 floors (5m) of construction. Location Coordinates: 35.02960291,32.35994323"""...