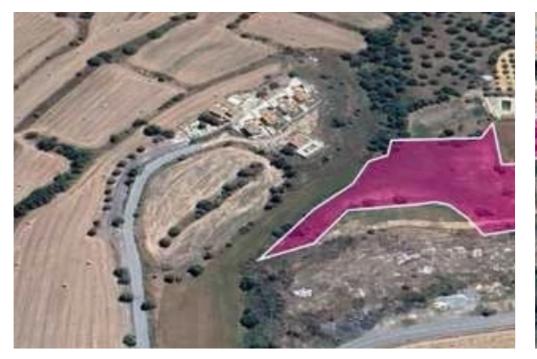

**Estate ID:** 78236

**Ref:** ba5519359

Total plot's-land's area: 883 m²

Available from: 2024-11-11

Offered at: 23,000

Type: Residentia

"""11% share of a residential field, extending to about 8.027 sq.m. in total. Access to the field is via a registered road with total frontage of approx. 68m The asset is located approx.800m to the east of Agia Varvara industrial area and approx. 40m to the northwest of Timi - Anarita main road. The property falls within a duel Zone H2 (64%), with a building coefficient of 90%, coverage of 50%, and permission for 2 floors (8.3m) of construction and Zone H3 (36%), with a building coefficient of 60%, coverage of 35%, and permission for 2 floors (8.3m) of construction. Location Coordinates: 34.74044545, 32.53160075""...