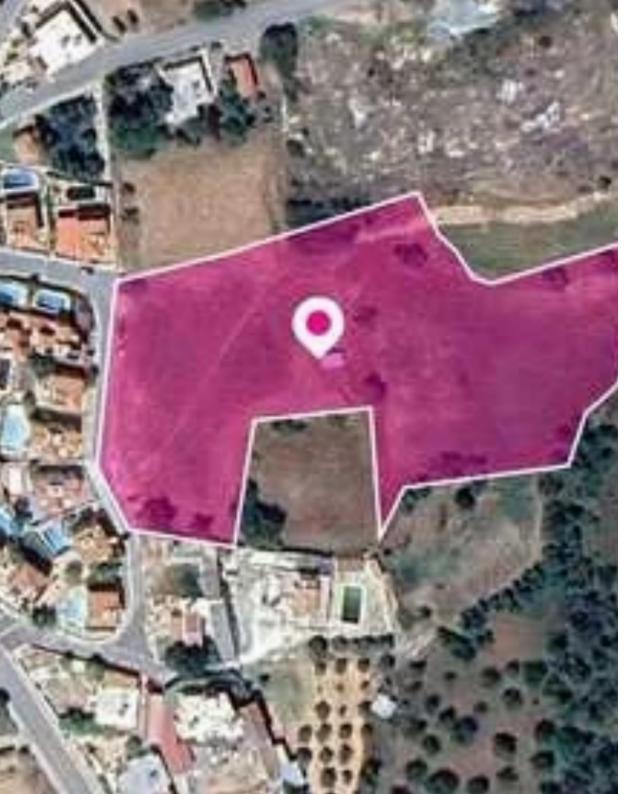

## Residential land 883 m<sup>2</sup>

Paphos, Anarita-8502, Cyprus

This ad is presented by listings admin, under supervision from,

Licensed Real Estate Agent Reg no: 1234, Lic no: 603/E

**Offered at:** €23,000

**Estate ID:** 78236

**Ref:** ba5519359

Total plot's-land's area: 883 m²

Available from: 2024-11-11

Offered at: 23,000

Type: Residentia

"""11% share of a residential field, extending to about 8.027 sq.m. in total. Access to the field is via a registered road with total frontage of approx. 68m The asset is located approx.800m to the east of Agia Varvara industrial area and approx. 40m to the northwest of Timi - Anarita main road. The property falls within a duel Zone H2 (64%), with a building coefficient of 90%, coverage of 50%, and permission for 2 floors (8.3m) of construction and Zone H3 (36%), with a building coefficient of 60%, coverage of 35%, and permission for 2 floors (8.3m) of construction. Location Coordinates: 34.74044545, 32.53160075""...