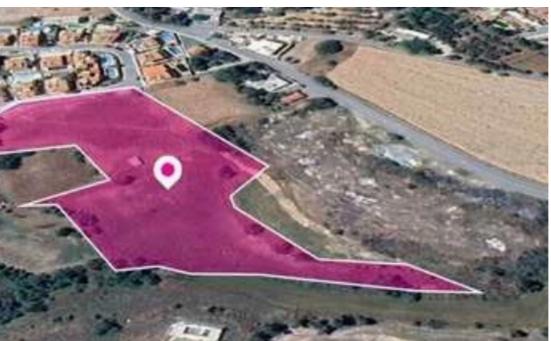

**Estate ID:** 78236

**Ref:** ba5519359

Total plot's-land's area: 883 m²

Available from: 2024-11-11

Offered at: 23,000

Type: Residentia

"""11% share of a residential field, extending to about 8.027 sq.m. in total. Access to the field is via a registered road with total frontage of approx. 68m The asset is located approx.800m to the east of Agia Varvara industrial area and approx. 40m to the northwest of Timi - Anarita main road. The property falls within a duel Zone H2 (64%), with a building coefficient of 90%, coverage of 50%, and permission for 2 floors (8.3m) of construction and Zone H3 (36%), with a building coefficient of 60%, coverage of 35%, and permission for 2 floors (8.3m) of construction. Location Coordinates: 34.74044545, 32.53160075""...