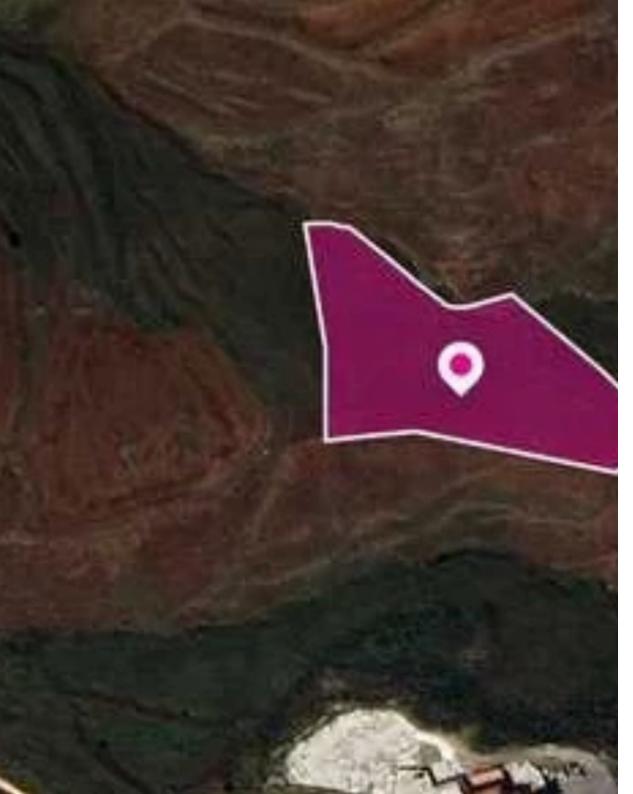

## Agricultural land 7358 m<sup>2</sup>

Paphos, Kathikas-8573, Cyprus

This ad is presented by listings admin, under supervision from ,

Licensed Real Estate Agent Reg no: 1234, Lic no: 603/E

**Offered at:** € 17,000

**Estate ID:** 78238

**Ref:** ba5519375

Total plot's-land's area: **7358 m**<sup>2</sup>

Available from: 2024-11-11

Offered at: **17,00**0

Type: **Agricultura**l

"""Agricultural field, extending to about 7.358 sq.m. in total. The asset is located approx. 900m west from Kathika's community, and approx 120m north of Vasiliko winery The property falls within Zone ??31, with a building coefficient of 10%, coverage of 10%, and permission for 1 floors (5m) of construction. Location Coordinates: 34.915589983, 32.41299695"""...