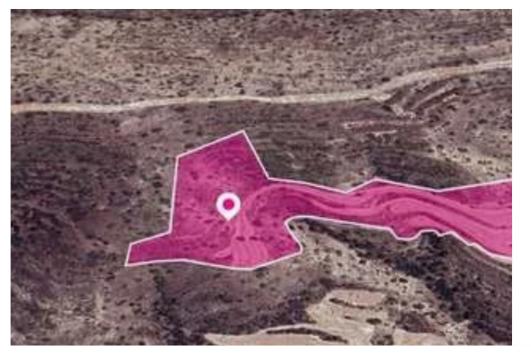

## Agricultural land 24201 m<sup>2</sup>

Larnaka, Agios-Theodoros-7730 , Cyprus

This ad is presented by listings admin, under supervision from ,

Licensed Real Estate Agent Reg no: 1234, Lic no: 603/E

**Offered at:** €23,000

**Estate ID:** 78240

**Ref:** ba5519373

Total plot's-land's area: 24201 m<sup>2</sup>

Available from: 2024-11-11

Offered at: **23,000** 

Type: Agricultura

"""67% share of an agricultural field, extending to about 36.121 sq.m. in total(24201 sq.m share). The asset is located approx. 1 km southwest of the centre of the village and approx. 600m northwest of the connecting road of Agios Theodoros and the sea. The property falls within Zone ?3, with a building coefficient of 10%, coverage of 10%, and permission for 2 floors (8.3m) of construction."""...