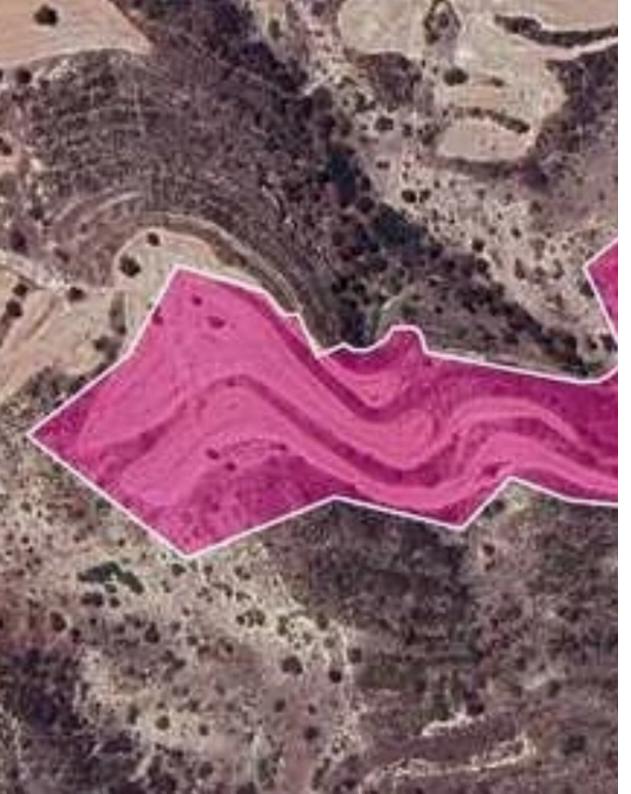

## Agricultural land 24201 m<sup>2</sup>

Larnaka, Agios-Theodoros-7730 , Cyprus

This ad is presented by listings admin, under supervision from ,

Licensed Real Estate Agent Reg no: 1234, Lic no: 603/E

**Offered at:** €23,000

**Estate ID:** 78240

**Ref:** ba5519373

Total plot's-land's area: 24201 m<sup>2</sup>

Available from: 2024-11-11

Offered at: **23,000** 

Type: Agricultura

"""67% share of an agricultural field, extending to about 36.121 sq.m. in total(24201 sq.m share). The asset is located approx. 1 km southwest of the centre of the village and approx. 600m northwest of the connecting road of Agios Theodoros and the sea. The property falls within Zone ?3, with a building coefficient of 10%, coverage of 10%, and permission for 2 floors (8.3m) of construction."""...