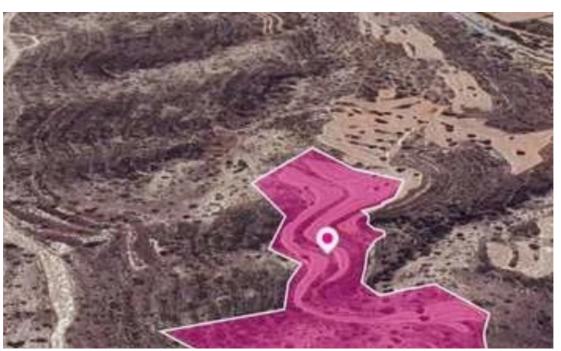

## Agricultural land 24201 m<sup>2</sup>

Larnaka, Agios-Theodoros-7730 , Cyprus

This ad is presented by listings admin, under supervision from ,

Licensed Real Estate Agent Reg no: 1234, Lic no: 603/E

**Offered at:** €23,000

**Estate ID:** 78240

**Ref:** ba5519373

Total plot's-land's area: 24201 m<sup>2</sup>

Available from: 2024-11-11

Offered at: **23,000** 

Type: Agricultura

"""67% share of an agricultural field, extending to about 36.121 sq.m. in total(24201 sq.m share). The asset is located approx. 1 km southwest of the centre of the village and approx. 600m northwest of the connecting road of Agios Theodoros and the sea. The property falls within Zone ?3, with a building coefficient of 10%, coverage of 10%, and permission for 2 floors (8.3m) of construction."""...