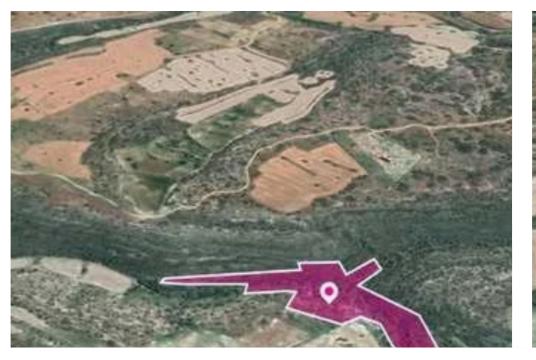

## Agricultural land 20068 m<sup>2</sup>

Larnaka, Agios-Theodoros-7730 , Cyprus

This ad is presented by listings admin, under supervision from ,

Licensed Real Estate Agent Reg no: 1234, Lic no: 603/E

**Offered at:** €24,000

**Estate ID:** 78241

**Ref:** ba5519374

Total plot's-land's area: 20068 m<sup>2</sup>

Available from: 2024-11-11

Offered at: **24,00**0

Type: Agricultura

"""Agricultural field, extending to about 20.068 sq.m. in total. The asset is located approx. 4km northeast of the centre of the village and approx. 2 km from the sea. The property falls within Zone ?3, with a building coefficient of 10%, coverage of 10%, and permission for 2 floors (8.3m) of construction."""...