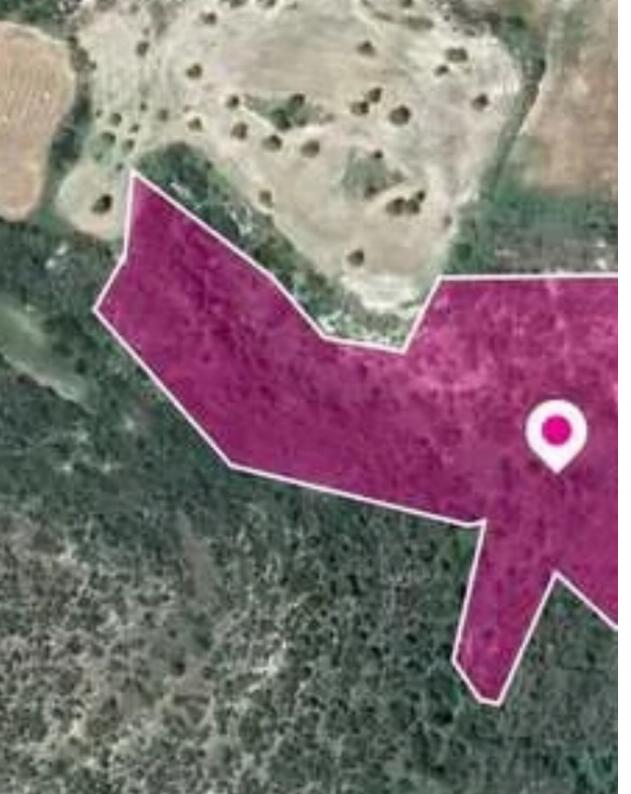

## Agricultural land 20068 m<sup>2</sup>

Larnaka, Agios-Theodoros-7730 , Cyprus

This ad is presented by listings admin, under supervision from ,

Licensed Real Estate Agent Reg no: 1234, Lic no: 603/E

**Offered at:** €24,000

**Estate ID:** 78241

**Ref:** ba5519374

Total plot's-land's area: 20068 m<sup>2</sup>

Available from: 2024-11-11

Offered at: **24,00**0

Type: Agricultura

"""Agricultural field, extending to about 20.068 sq.m. in total. The asset is located approx. 4km northeast of the centre of the village and approx. 2 km from the sea. The property falls within Zone ?3, with a building coefficient of 10%, coverage of 10%, and permission for 2 floors (8.3m) of construction."""...