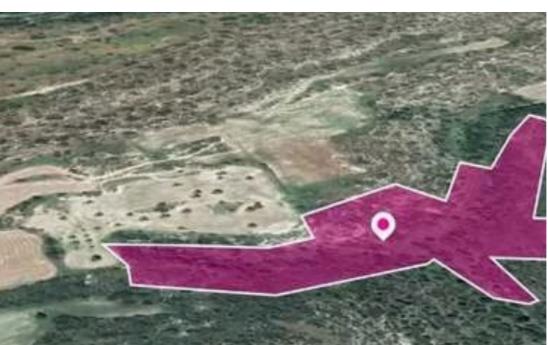

## Agricultural land 20068 m<sup>2</sup>

Larnaka, Agios-Theodoros-7730 , Cyprus

This ad is presented by listings admin, under supervision from ,

Licensed Real Estate Agent Reg no: 1234, Lic no: 603/E

**Offered at:** €24,000

**Estate ID:** 78241

**Ref:** ba5519374

Total plot's-land's area: 20068 m<sup>2</sup>

Available from: 2024-11-11

Offered at: **24,00**0

Type: Agricultura

"""Agricultural field, extending to about 20.068 sq.m. in total. The asset is located approx. 4km northeast of the centre of the village and approx. 2 km from the sea. The property falls within Zone ?3, with a building coefficient of 10%, coverage of 10%, and permission for 2 floors (8.3m) of construction."""...