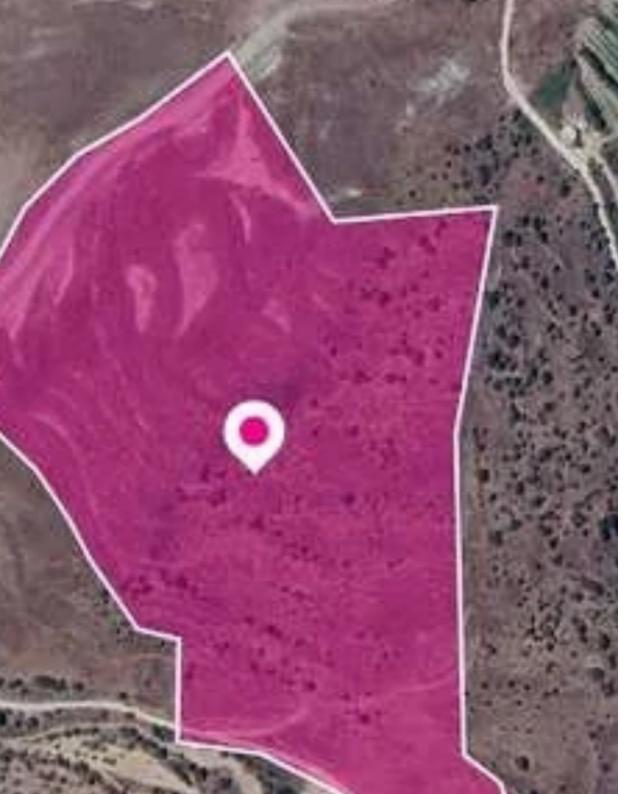

## Agricultural land 58864 m<sup>2</sup>

Paphos, Kelokedara-8628, Cyprus

This ad is presented by listings admin, under supervision from,

Licensed Real Estate Agent Reg no: 1234, Lic no: 603/E

**Offered at:** €30,000

**Estate ID:** 78242

**Ref:** ba5519369

Total plot's-land's area: 58864 m²

Available from: 2024-11-11

Offered at: 30,000

Type: Agricultural

"""Agricultural field, extending to about 58.864 sq.m. in total. Access to the field is via a registered road. The asset is located approx. 1,2km west from the village and approx. 700m east of Ksiros river. The property falls within Zone ?3, with a building coefficient of 10%, coverage of 10%, and permission for 2 floors (8.3m) of construction. Location Coordinates: 34.81619419, 32.63725263"""...