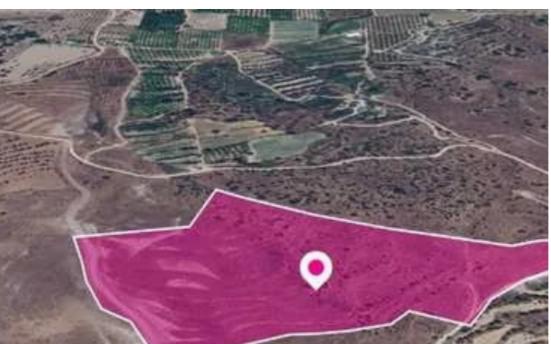

**Estate ID:** 78242

**Ref:** ba5519369

Total plot's-land's area: 58864 m²

Available from: 2024-11-11

Offered at: 30,000

Type: Agricultural

"""Agricultural field, extending to about 58.864 sq.m. in total. Access to the field is via a registered road. The asset is located approx. 1,2km west from the village and approx. 700m east of Ksiros river. The property falls within Zone ?3, with a building coefficient of 10%, coverage of 10%, and permission for 2 floors (8.3m) of construction. Location Coordinates: 34.81619419, 32.63725263"""...