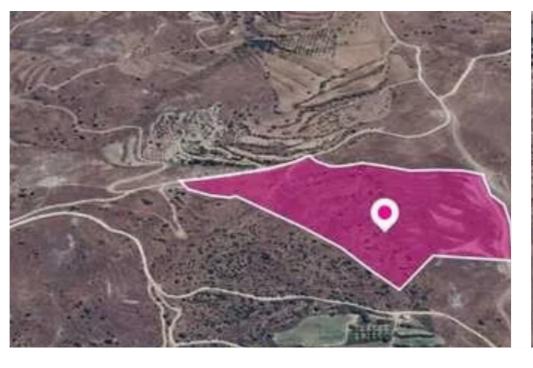

**Estate ID:** 78242

**Ref:** ba5519369

Total plot's-land's area: 58864 m²

Available from: 2024-11-11

Offered at: 30,000

Type: Agricultural

"""Agricultural field, extending to about 58.864 sq.m. in total. Access to the field is via a registered road. The asset is located approx. 1,2km west from the village and approx. 700m east of Ksiros river. The property falls within Zone ?3, with a building coefficient of 10%, coverage of 10%, and permission for 2 floors (8.3m) of construction. Location Coordinates: 34.81619419, 32.63725263"""...