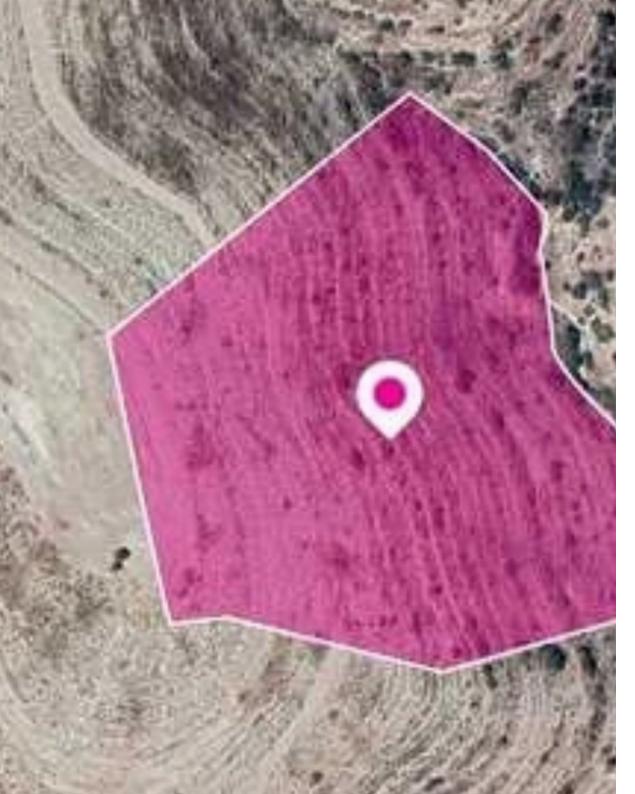

""Agricultural field, extending to about 22,409 sq.m. in total. The property is landlocked. The asset is located approx.3m south from the village centre and approx 185m east of the road Limassol - Troodos. The property falls within Zone ?3, with a building coefficient of 10%, coverage of 10%, and permission for 2 floors (8.3m) of construction. GPS coordinates: 34.781382 32.918553"""...