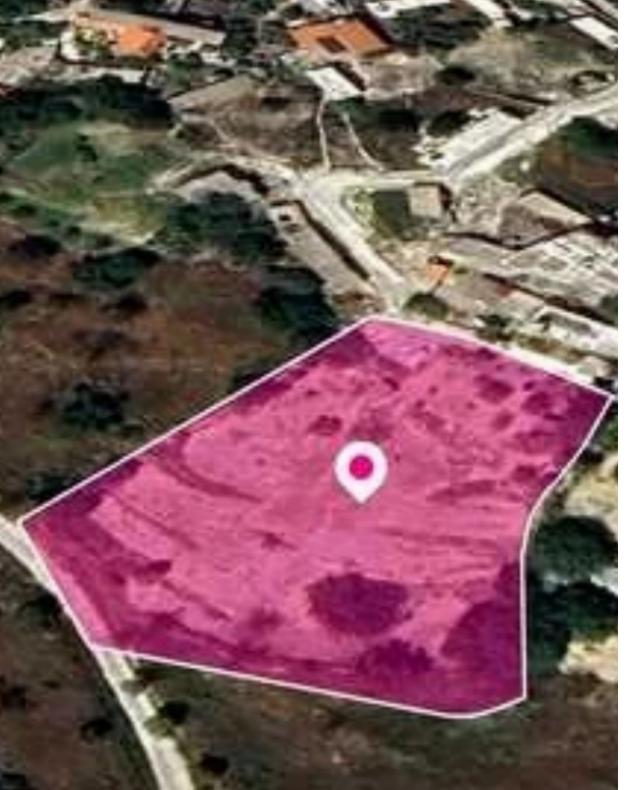

## Residential land 1295 m<sup>2</sup>

Paphos, Kritou-Tera-8724, Cyprus

This ad is presented by listings admin, under supervision from,

Licensed Real Estate Agent Reg no: 1234, Lic no: 603/E

**Offered at:** € 18,000

**Estate ID:** 78248

**Ref:** ba5519380

Total plot's-land's area: 1295 m²

Available from: 2024-11-11

Offered at: 18,000

Type: Residentia

"""43% share of a residential field, extending to about 1,295 out of 3,011 sq.m. in total. Access to the field is via a registered road with total frontage of approx. 14m The asset is located approx. 300m south of the community centre. The property falls within Zone H3, with a building coefficient of 60%, coverage of 35%, and permission for 2 floors (8.3m) of construction. GPS coordinates: 34.953764 32.421938"""...