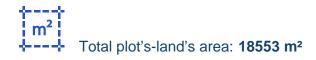

## Agricultural land 18553 m<sup>2</sup>

Limassol, Souni-4717 , Cyprus This ad is presented by listings admin, under supervision from , Licensed Real Estate Agent Reg no: 1234, Lic no: 603/E

Offered at: €24,000 Estate ID: 78250 Ref: ba5519364

"""This is a Special Protection field of 18,553 sq.m. in total. The property is rectangularly shaped and has a right of way. It is located 75m(approx.) from the nearest registered road. The property is located approx. 2,9km southeast of the village centre and approx 1,3km east of the main road Limassol -Agios Amvrosios The property falls within Zone Z1, with a building coefficient of 6%, coverage of 6%, and permission for 2 floors (8.3m) of construction. GPS coordinates: 34.721472, 32.906339"""...