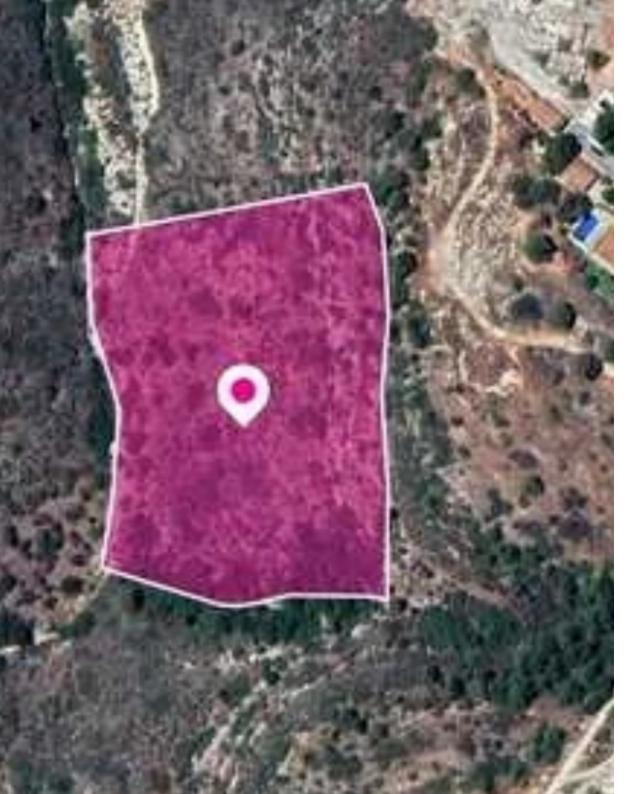

"""This is a Special Protection field of 18,553 sq.m. in total. The property is rectangularly shaped and has a right of way. It is located 75m(approx.) from the nearest registered road. The property is located approx. 2,9km southeast of the village centre and approx 1,3km east of the main road Limassol -Agios Amvrosios The property falls within Zone Z1, with a building coefficient of 6%, coverage of 6%, and permission for 2 floors (8.3m) of construction. GPS coordinates: 34.721472, 32.906339"""...