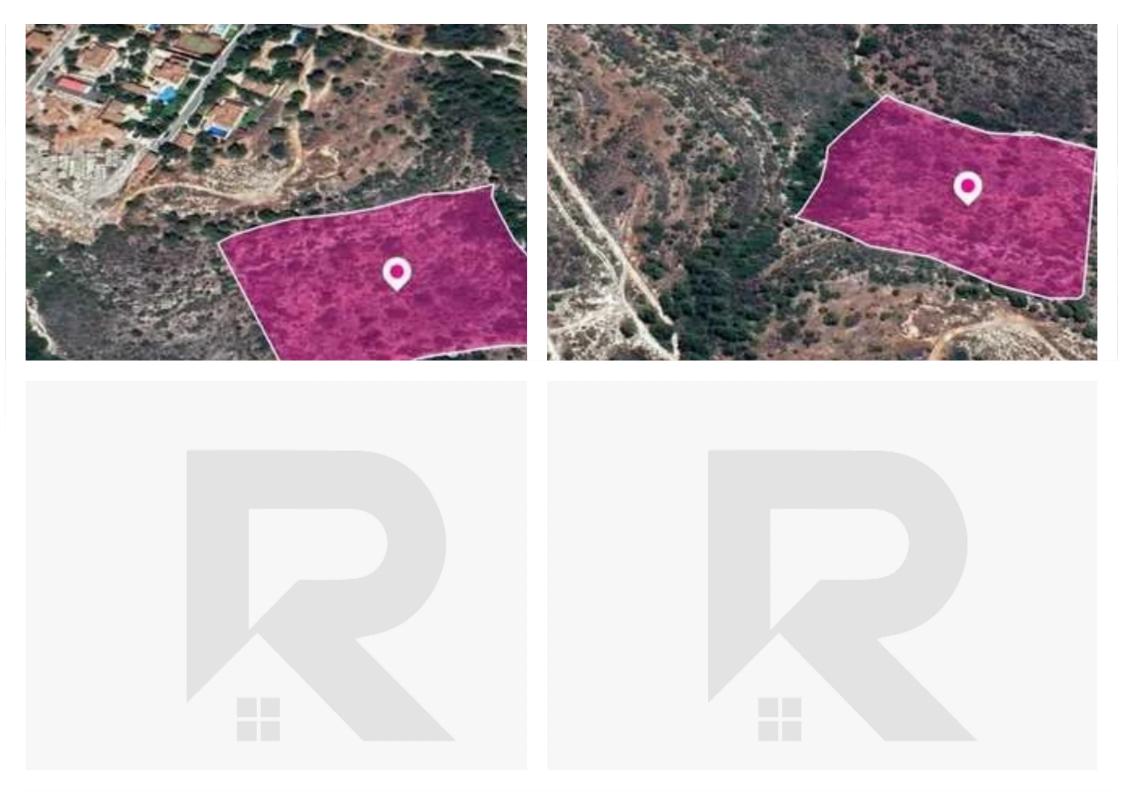

"""This is a Special Protection field of 18,553 sq.m. in total. The property is rectangularly shaped and has a right of way. It is located 75m(approx.) from the nearest registered road. The property is located approx. 2,9km southeast of the village centre and approx 1,3km east of the main road Limassol -Agios Amvrosios The property falls within Zone Z1, with a building coefficient of 6%, coverage of 6%, and permission for 2 floors (8.3m) of construction. GPS coordinates: 34.721472, 32.906339"""...