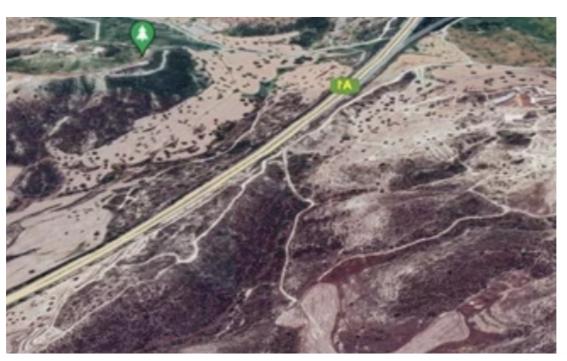

**Estate ID:** 78253

**Ref:** ba5519385

Total plot's-land's area: 16600 m²

Available from: 2024-11-11

Offered at: **27,000** 

Type: Agricultura

"""Agricultural field, extending to about 16.600 sq.m. in total. The asset is located approx. 1 km north of Limassol-Larnaca highway and 2.3 km northeast from the center of the village. The property falls within Zone ?3, with a building coefficient of 10%, coverage of 10%, and permission for 2 floors (8.3m) of construction."""...

## **Estate on map:**

Website: realty.com.cy/p/agricultural-land-16600-m²-

ba5519385

Email: info@rimatech.com.cy

**Phone:** +35795958898 // +35725714014

This ad is presented by listings admin, under supervision from,