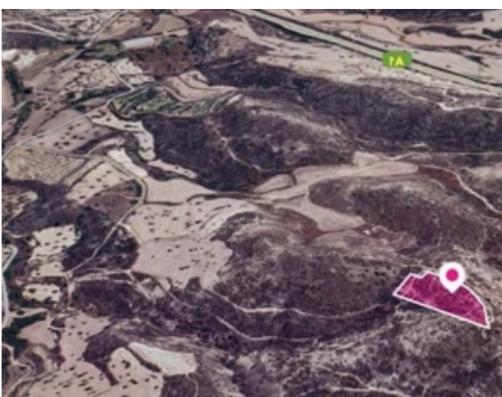

**Estate ID:** 78253

**Ref:** ba5519385

Total plot's-land's area: 16600 m²

Available from: 2024-11-11

Offered at: **27,000** 

Type: Agricultura

"""Agricultural field, extending to about 16.600 sq.m. in total. The asset is located approx. 1 km north of Limassol-Larnaca highway and 2.3 km northeast from the center of the village. The property falls within Zone ?3, with a building coefficient of 10%, coverage of 10%, and permission for 2 floors (8.3m) of construction."""...

## **Estate on map:**

Website: realty.com.cy/p/agricultural-land-16600-m²-

ba5519385

Email: info@rimatech.com.cy

**Phone:** +35795958898 // +35725714014

This ad is presented by listings admin, under supervision from,