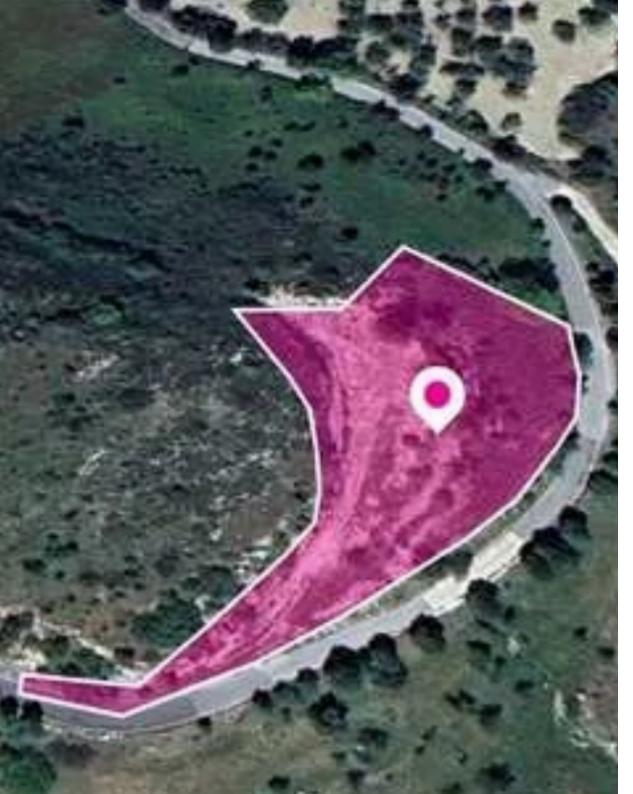

**Estate ID:** 78255

**Ref:** ba5519395

Total plot's-land's area: **5352 m**<sup>2</sup>

Available from: 2024-11-11

Offered at: **18,00**0

Type: **Agricultura**l

"""Agricultural field, extending to about 5,352 sq.m. in total. Access to the field is via a registered road with a total frontage of approx. The asset is located approx. 9.5km from the motorway 176m The property falls within Zone ?3, with a building coefficient of 10%, coverage of 10%, and permission for 2 floors (8.3m) of construction. GPS coordinates: 35.001780 32.506242"""...