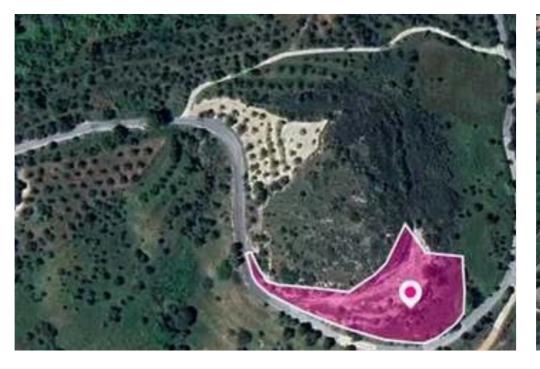

**Estate ID:** 78255

**Ref:** ba5519395

Total plot's-land's area: **5352 m**<sup>2</sup>

Available from: 2024-11-11

Offered at: **18,00**0

Type: **Agricultura**l

"""Agricultural field, extending to about 5,352 sq.m. in total. Access to the field is via a registered road with a total frontage of approx. The asset is located approx. 9.5km from the motorway 176m The property falls within Zone ?3, with a building coefficient of 10%, coverage of 10%, and permission for 2 floors (8.3m) of construction. GPS coordinates: 35.001780 32.506242"""...