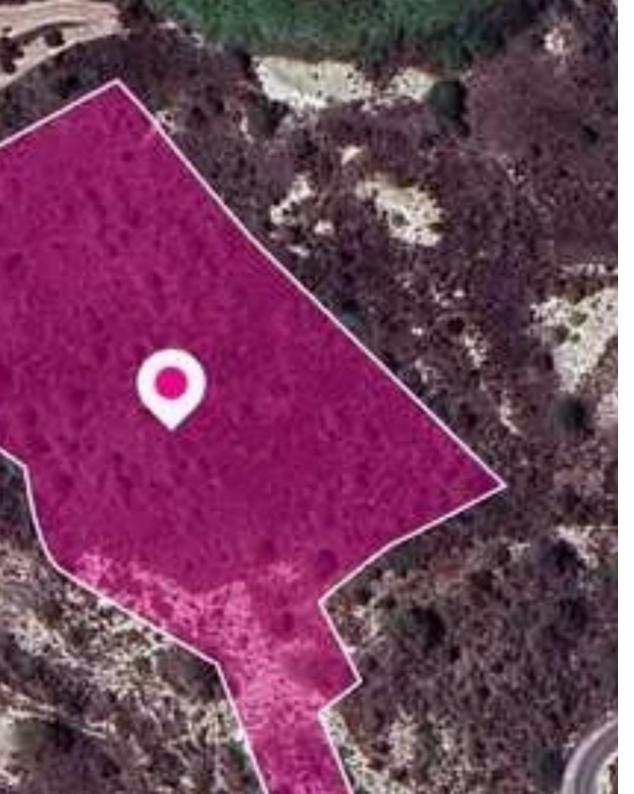

**Estate ID:** 78256

**Ref:** ba5519384

Total plot's-land's area: 20086 m²

Available from: 2024-11-11

Offered at: **18,00**0

Type: Agricultura

"""The property is an agricultural field of 20,068 sq.m. in total. The nearest registered road is (approx.)60m. The asset is located approx. 740m southeast of the centre of the village and approx. 100m northeast of the road that connects Asgata-Kalavasos villages. The property falls within a duel Zone: - Zone ?3(93%), with a building coefficient of 10%, coverage of 10%, and permission for 2 floors (8.3m) of construction - Zone Z3 (7%), with a building coefficient of 1%, coverage of 1%, and permission for 1 floor (5m) of construction. GPS coordinates: 34.776584, 33.265267"""...

## **Estate on map:**

Website: realty.com.cy/p/agricultural-land-20086-m²-

ba5519384

Email: info@rimatech.com.cy

**Phone:** +35795958898 // +35725714014

This ad is presented by listings admin, under supervision from,