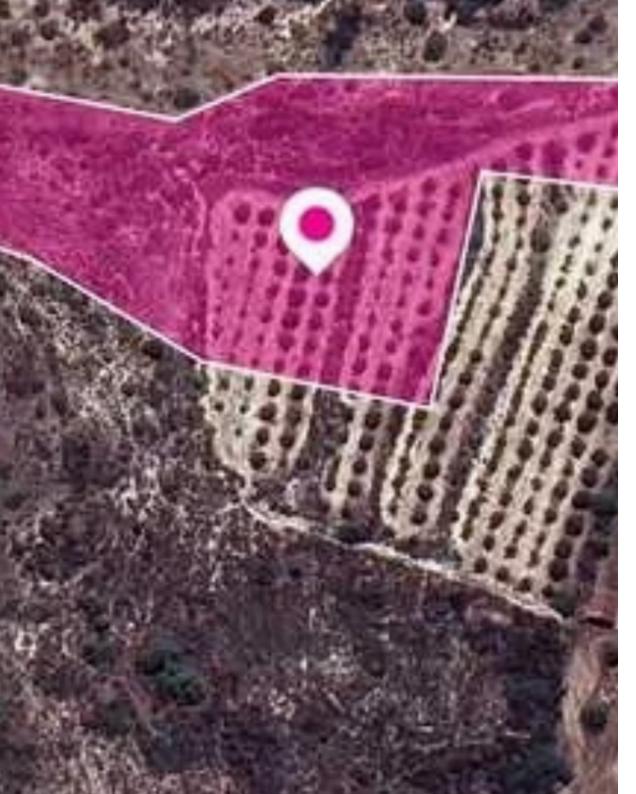

## Agricultural land 13043 m<sup>2</sup>

Larnaka, Skarinou-7731 , Cyprus This ad is presented by listings admin, under supervision from , Licensed Real Estate Agent Reg no: 1234, Lic no: 603/E

Offered at: € 20,000 Estate ID: 78257 Ref: ba5519387

## **Estate on map:**

Website: realty.com.cy/p/agricultural-land-13043-m<sup>2</sup>-

ba5519387

Email: info@rimatech.com.cy

Phone: +35795958898 // +35725714014

This ad is presented by listings admin, under supervision from , Licensed Real Estate Agent Reg no: 1234, Lic no: 603/E