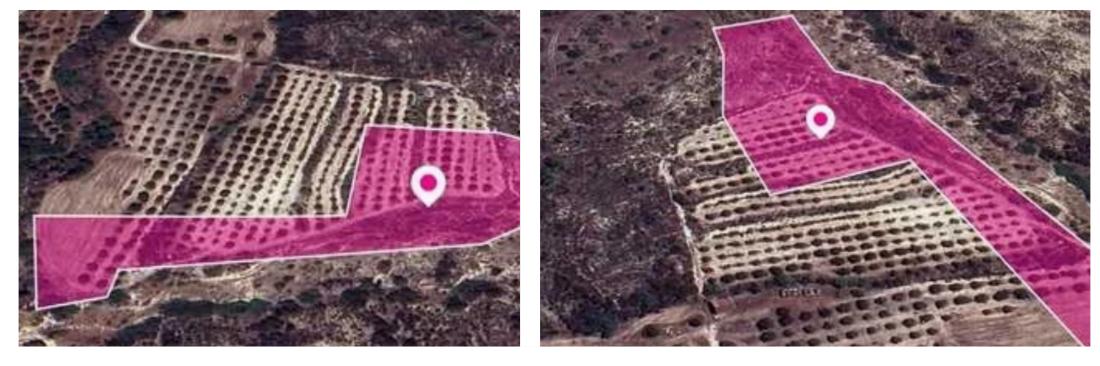

## Agricultural land 13043 m<sup>2</sup>

Larnaka, Skarinou-7731 , Cyprus This ad is presented by listings admin, under supervision from , Licensed Real Estate Agent Reg no: 1234, Lic no: 603/E

Offered at: € 20,000 Estate ID: 78257 Ref: ba5519387

## **Estate on map:**

Website: realty.com.cy/p/agricultural-land-13043-m<sup>2</sup>-

ba5519387

Email: info@rimatech.com.cy

Phone: +35795958898 // +35725714014

This ad is presented by listings admin, under supervision from , Licensed Real Estate Agent Reg no: 1234, Lic no: 603/E