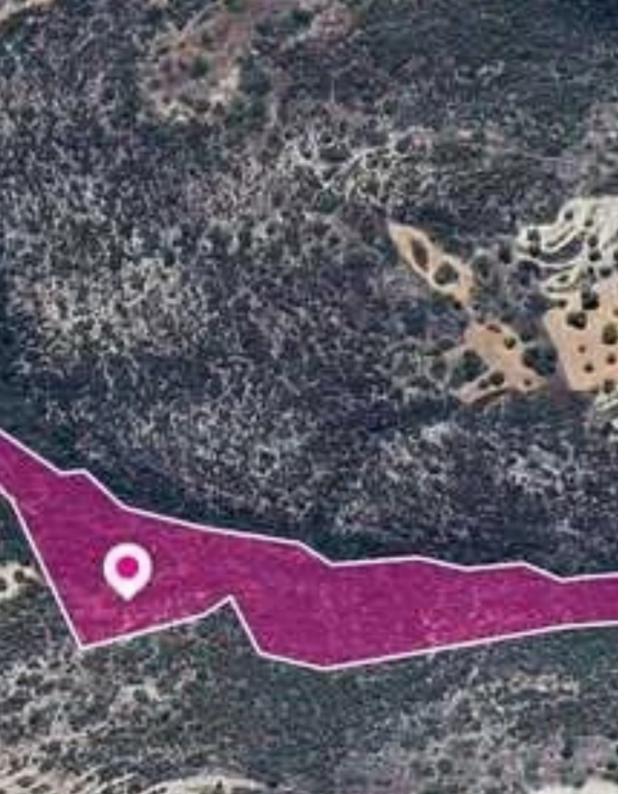

"""The property is an agricultural field of 18,730 sq.m. in total located in Apesia Community, Limassol. The asset is located approx. 400m west of Limassol- Agros connection road and 1km east of Apesia village. The property falls within Zone ?3, with a building coefficient of 10%, coverage of 10%, and permission for 2 floors (8.3m) of construction. GPS coordinates: 34.787917 32.990505"""...