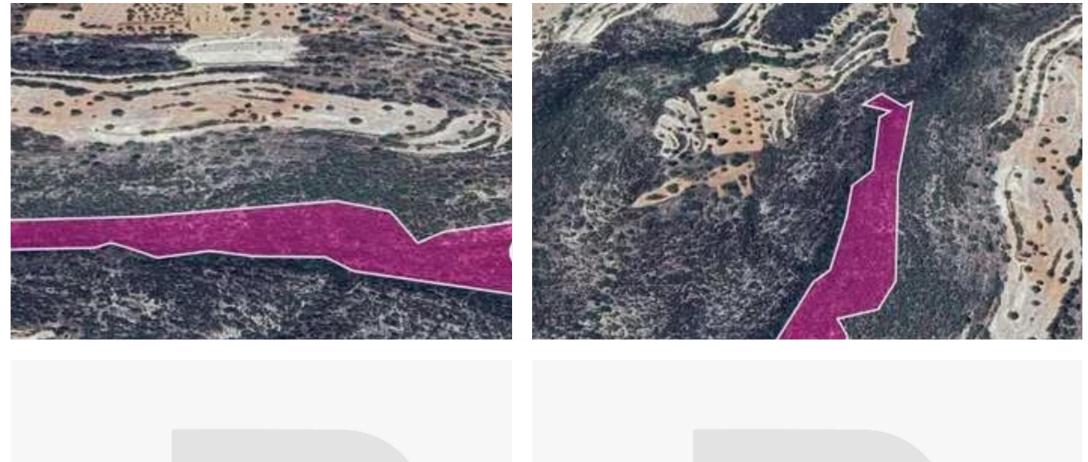

"""The property is an agricultural field of 18,730 sq.m. in total located in Apesia Community, Limassol. The asset is located approx. 400m west of Limassol- Agros connection road and 1km east of Apesia village. The property falls within Zone ?3, with a building coefficient of 10%, coverage of 10%, and permission for 2 floors (8.3m) of construction. GPS coordinates: 34.787917 32.990505"""...