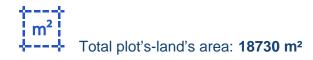

## Agricultural land 18730 m<sup>2</sup>

Limassol, Gerasa-4543 , Cyprus This ad is presented by listings admin, under supervision from , Licensed Real Estate Agent Reg no: 1234, Lic no: 603/E

Offered at: €17,000 Estate ID: 78258 Ref: ba5519392

"""The property is an agricultural field of 18,730 sq.m. in total located in Apesia Community, Limassol. The asset is located approx. 400m west of Limassol- Agros connection road and 1km east of Apesia village. The property falls within Zone ?3, with a building coefficient of 10%, coverage of 10%, and permission for 2 floors (8.3m) of construction. GPS coordinates: 34.787917 32.990505"""...