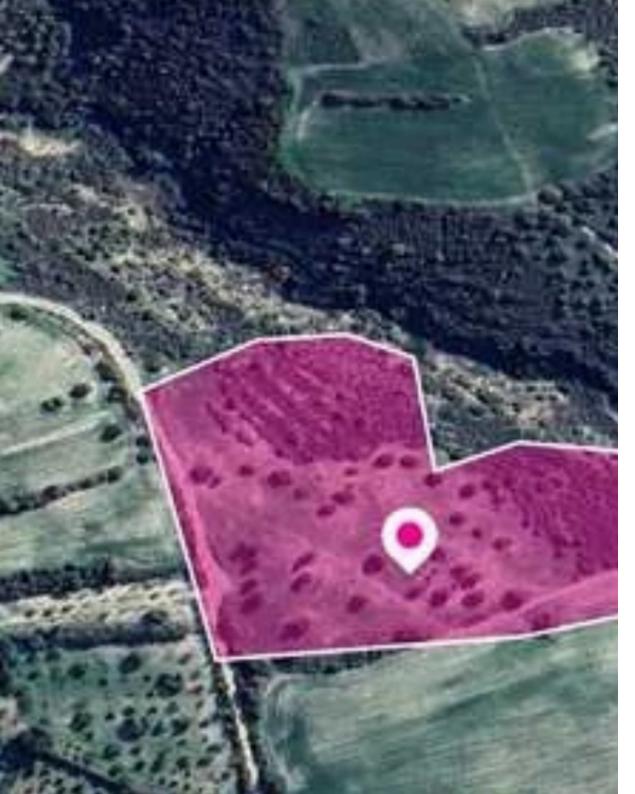

## Agricultural land 21071 m<sup>2</sup>

Larnaka, Pano-Lefkara-7700, Cyprus This ad is presented by listings admin, under supervision from, Licensed Real Estate Agent Reg no: 1234, Lic no: 603/E

Offered at: €21,000 Estate ID: 78259 Ref: ba5519390

""Agricultural field, extending to about 21.071 sq.m. in total. The property has a flat surface. The asset is located approx. 1.6 km north from the center of Pano Lefkara Municipality and 1.5 km north from "Timiou Stavrou" Elementary School. The property falls within Zone ??2, with a building coefficient of 1%, coverage of 1%, and permission for 1 floors (5.5m) of construction."""...

## **Estate on map:**

Website: realty.com.cy/p/agricultural-land-21071-m2-

ba5519390

Email: info@rimatech.com.cy

Phone: +35795958898 // +35725714014

This ad is presented by listings admin, under supervision from , Licensed Real Estate Agent Reg no: 1234, Lic no: 603/E