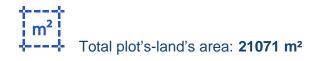

## Agricultural land 21071 m<sup>2</sup>

Larnaka, Pano-Lefkara-7700, Cyprus This ad is presented by listings admin, under supervision from, Licensed Real Estate Agent Reg no: 1234, Lic no: 603/E

Offered at: €21,000 Estate ID: 78259 Ref: ba5519390

""Agricultural field, extending to about 21.071 sq.m. in total. The property has a flat surface. The asset is located approx. 1.6 km north from the center of Pano Lefkara Municipality and 1.5 km north from "Timiou Stavrou" Elementary School. The property falls within Zone ??2, with a building coefficient of 1%, coverage of 1%, and permission for 1 floors (5.5m) of construction."""...