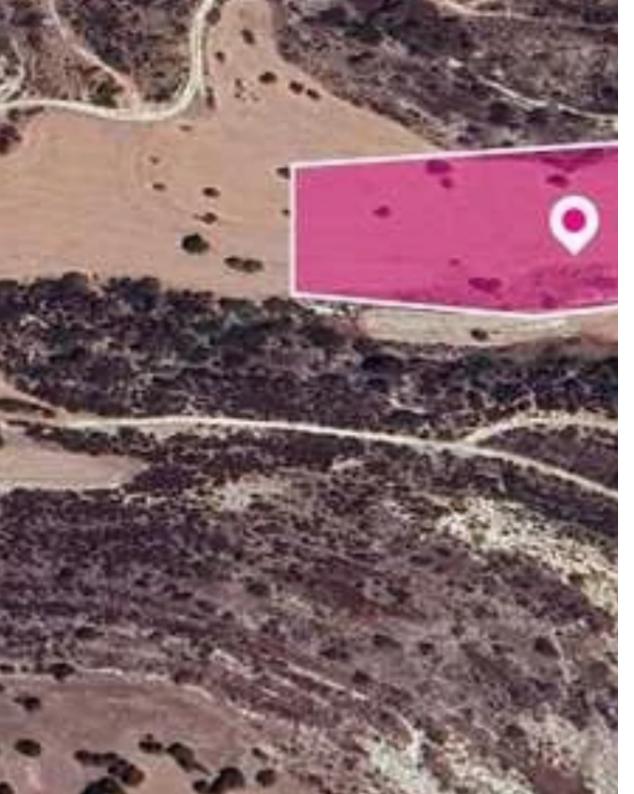

## Agricultural land 12710 m<sup>2</sup>

Larnaka, Skarinou-7731, Cyprus

This ad is presented by listings admin, under supervision from,

Licensed Real Estate Agent Reg no: 1234, Lic no: 603/E

**Offered at:** € 26,000

**Estate ID:** 78260

**Ref:** ba5519386

Total plot's-land's area: 12710 m²

Available from: 2024-11-11

Offered at: 26,000

Type: Agricultura

"""Agricultural field, extending to about 12.710 sq.m. in total. The property has a flat surface. The asset is located approx. 900m south of Limassol-Larnaca highway and 1.6 km southeast from the center of the village. The property falls within Zone ?3, with a building coefficient of 10%, coverage of 10%, and permission for 2 floors (8.3m) of construction."""...