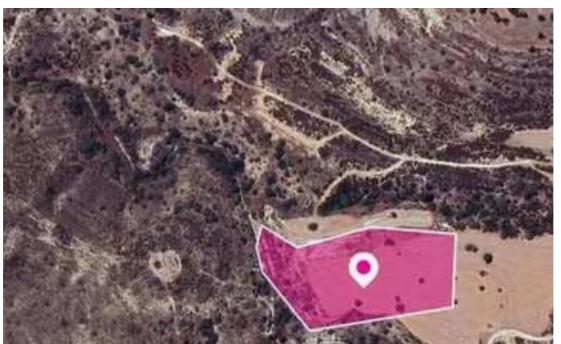

## Agricultural land 12710 m<sup>2</sup>

Larnaka, Skarinou-7731, Cyprus

This ad is presented by listings admin, under supervision from,

Licensed Real Estate Agent Reg no: 1234, Lic no: 603/E

**Offered at:** € 26,000

**Estate ID:** 78260

**Ref:** ba5519386

Total plot's-land's area: 12710 m²

Available from: 2024-11-11

Offered at: 26,000

Type: Agricultura

"""Agricultural field, extending to about 12.710 sq.m. in total. The property has a flat surface. The asset is located approx. 900m south of Limassol-Larnaca highway and 1.6 km southeast from the center of the village. The property falls within Zone ?3, with a building coefficient of 10%, coverage of 10%, and permission for 2 floors (8.3m) of construction."""...