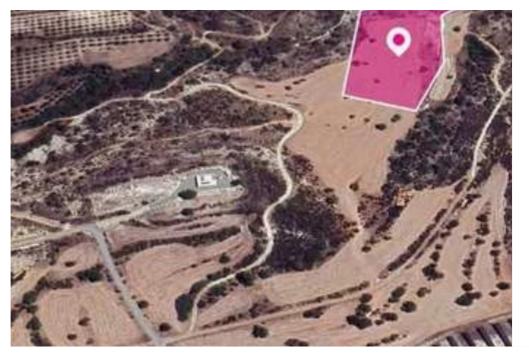

## Agricultural land 12710 m<sup>2</sup>

Larnaka, Skarinou-7731, Cyprus

This ad is presented by listings admin, under supervision from,

Licensed Real Estate Agent Reg no: 1234, Lic no: 603/E

**Offered at:** € 26,000

**Estate ID:** 78260

**Ref:** ba5519386

Total plot's-land's area: 12710 m²

Available from: 2024-11-11

Offered at: 26,000

Type: Agricultura

"""Agricultural field, extending to about 12.710 sq.m. in total. The property has a flat surface. The asset is located approx. 900m south of Limassol-Larnaca highway and 1.6 km southeast from the center of the village. The property falls within Zone ?3, with a building coefficient of 10%, coverage of 10%, and permission for 2 floors (8.3m) of construction."""...