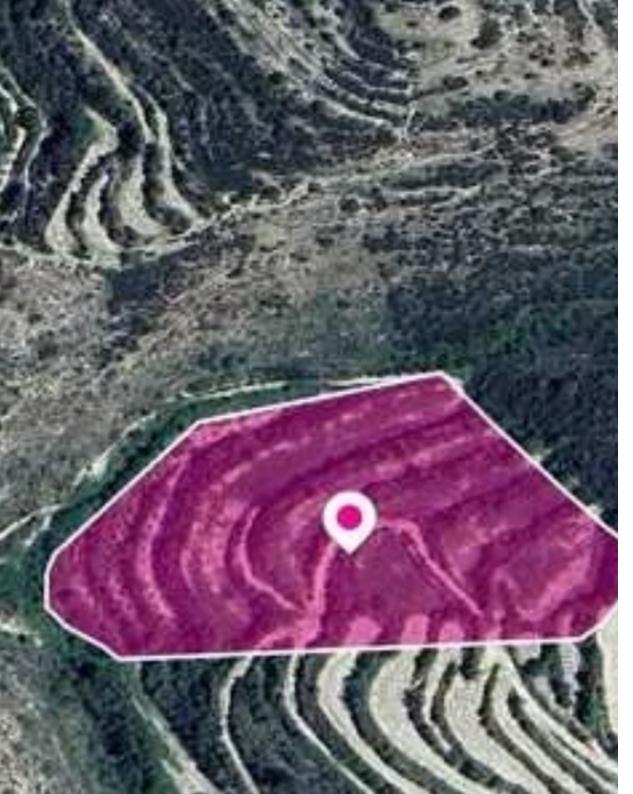

## Agricultural land 18061 m<sup>2</sup>

Paphos, Koili-8543, Cyprus

This ad is presented by listings admin, under supervision from ,

Licensed Real Estate Agent Reg no: 1234, Lic no: 603/E

**Offered at:** € 19,000

**Estate ID:** 78261

**Ref:** ba5519397

Total plot's-land's area: 18061 m²

Available from: 2024-11-11

Offered at: **19,00**0

Type: Agricultura

"""Agricultural and Special Protection field, extending to about 18.061 sq.m. in total. The asset is located approx. 2.5km from the motorway. The property falls within a dual Zone ?3(78%), with a building coefficient of 10%, coverage of 10%, and permission for 2 floors (8.3m) of construction and Zone ?3(22%), with a building coefficient of 1%, coverage of 1%, and permission for 1 floors (5m) of construction GPS coordinates: 34.858517 32.464449"""...