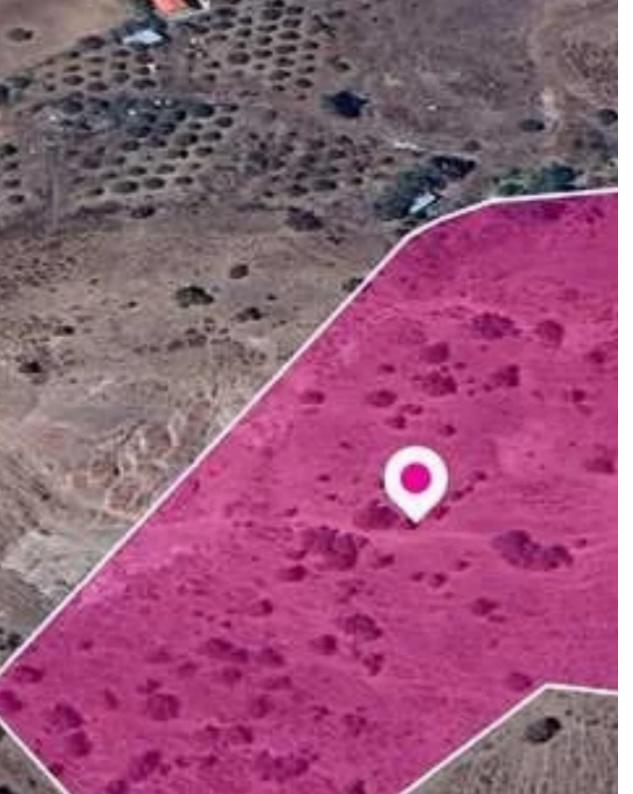

## Agricultural land 13379 m<sup>2</sup>

Paphos, Choletria-8526, Cyprus

This ad is presented by listings admin, under supervision from,

Licensed Real Estate Agent Reg no: 1234, Lic no: 603/E

**Offered at:** € 18,000

**Estate ID:** 78263

**Ref:** ba5519394

+-
→ Total plot's-land's area: 13379 m²

Available from: 2024-11-11

Offered at: **18,00**0

Type: Agricultura

"""Agricultural field, extending to about 13,379 sq.m. in total. The asset is located approx. 6.5km from the motorway The property falls within Zone ?3, with a building coefficient of 10%, coverage of 10%, and permission for 2 floors (8.3m) of construction. GPS coordinates: 34.756206 32.593509"""...