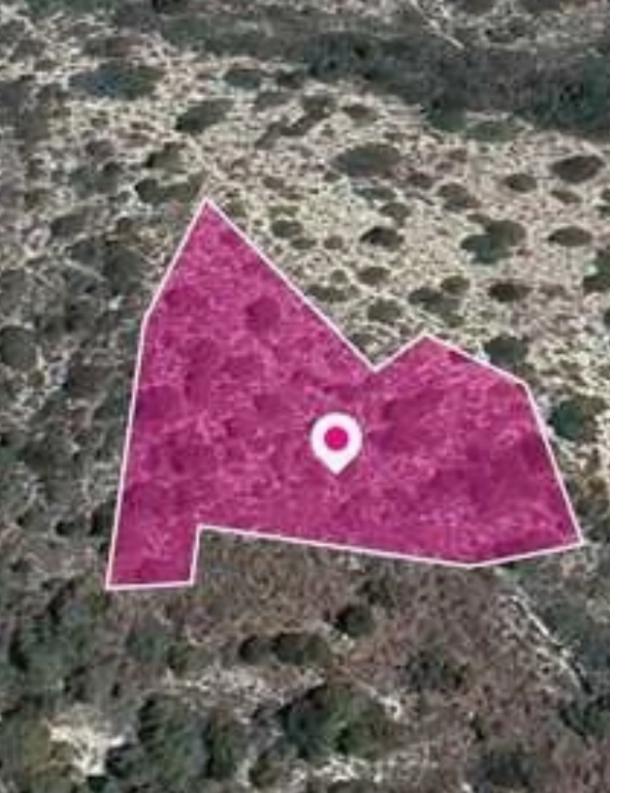

"""The property is a 68% share (corresponds to approx. 2,242sq.m.)of an agricultural field of 3,345sq.m. in total and is located in Parekklisia Community, Limassol. The asset is located approx. 125m east of the road connecting Limassol-Parekklisia and 600m north of Limassol – Nicosia motorway. The property falls within Zone ?3, with a building coefficient of 10%, coverage of 10%, and permission for 2 floors (8.3m) of construction. GPS coordinates: 34.721964, 33.165851"""...

## **Estate on map:**