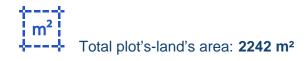

## Agricultural land 2242 m<sup>2</sup>

Limassol, Parekklisia-4520 , Cyprus This ad is presented by listings admin, under supervision from , Licensed Real Estate Agent Reg no: 1234, Lic no: 603/E

Offered at: €26,000 Estate ID: 78265 Ref: ba5519382

"""The property is a 68% share (corresponds to approx. 2,242sq.m.)of an agricultural field of 3,345sq.m. in total and is located in Parekklisia Community, Limassol. The asset is located approx. 125m east of the road connecting Limassol-Parekklisia and 600m north of Limassol – Nicosia motorway. The property falls within Zone ?3, with a building coefficient of 10%, coverage of 10%, and permission for 2 floors (8.3m) of construction. GPS coordinates: 34.721964, 33.165851"""...