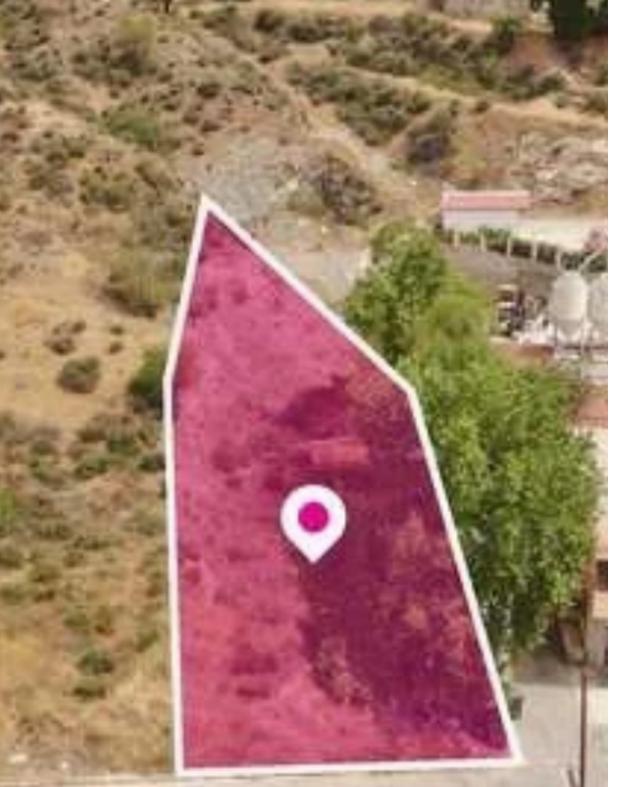

## Residential land 637 m<sup>2</sup>

Nicosia, Galata-2827, Cyprus This ad is presented by listings admin, under supervision from, Licensed Real Estate Agent Reg no: 1234, Lic no: 603/E

Offered at: €25,000 Estate ID: 78266 Ref: ba5519405

""""Residential plot, extending to about 637 sq.m. in total, located in Galata, Nicosia. The plot has an incline surface. Access to the plot is via a registered road with total frontage of approximately 15m. It is located approximately 1 km from Galata community center, approximately 150m from B9 motorway and approximately 1 km from Kakopetria community center. It falls within a duel Zone ?3 (4%), with a building coefficient of 10%, coverage of 10%, and permission for 2 floors (8.3m) of construction and Zone H3 (96%) , with a building coefficient of 60%, coverage of 35%, and permission for 2 floors (8.3m) of construction. There is a separate title deed for this property."""...