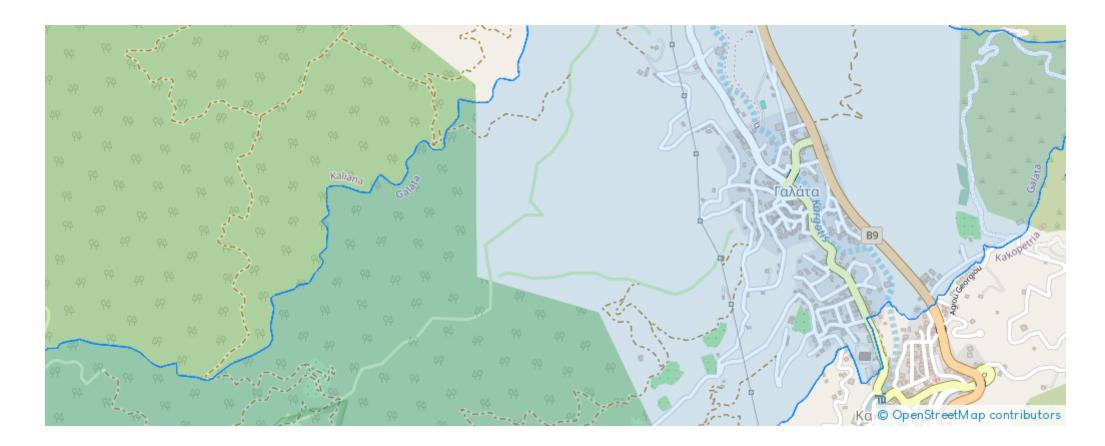

Estate ID: 78266 Ref: ba5519405









""""Residential plot, extending to about 637 sq.m. in total, located in Galata, Nicosia. The plot has an incline surface. Access to the plot is via a registered road with total frontage of approximately 15m. It is located approximately 1 km from Galata community center, approximately 150m from B9 motorway and approximately 1 km from Kakopetria community center. It falls within a duel Zone ?3 (4%), with a building coefficient of 10%, coverage of 10%, and permission for 2 floors (8.3m) of construction and Zone H3 (96%) , with a building coefficient of 60%, coverage of 35%, and permission for 2 floors (8.3m) of construction. There is a separate title deed for this property."""...

Available from: 2024-11-11

Offered at: **25,000** 

## Estate on map:







## Website: <a href="mailto:reality.com.cy/p/residential-land-637-m2-ba5519405">reality.com.cy/p/residential-land-637-m2-ba5519405</a>

Email: info@rimatech.com.cy

**Phone:** +35795958898 // +35725714014

This ad is presented by listings admin, under supervision from , Licensed Real Estate Agent Reg no: 1234, Lic no: 603/E