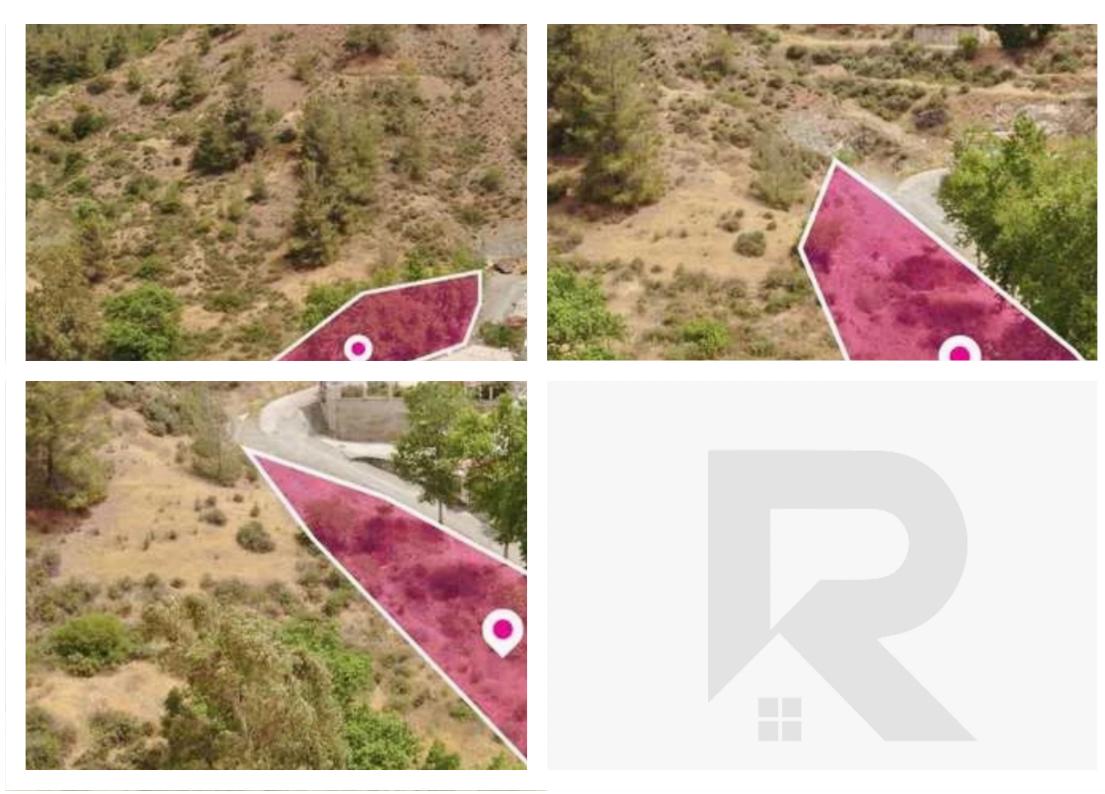

""""Residential plot, extending to about 637 sq.m. in total, located in Galata, Nicosia. The plot has an incline surface. Access to the plot is via a registered road with total frontage of approximately 15m. It is located approximately 1 km from Galata community center, approximately 150m from B9 motorway and approximately 1 km from Kakopetria community center. It falls within a duel Zone ?3 (4%), with a building coefficient of 10%, coverage of 10%, and permission for 2 floors (8.3m) of construction and Zone H3 (96%) , with a building coefficient of 60%, coverage of 35%, and permission for 2 floors (8.3m) of construction. There is a separate title deed for this property."""...