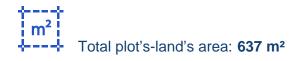

## Residential land 637 m<sup>2</sup>

Nicosia, Galata-2827, Cyprus This ad is presented by listings admin, under supervision from, Licensed Real Estate Agent Reg no: 1234, Lic no: 603/E

Offered at: €25,000 Estate ID: 78266 Ref: ba5519405

""""Residential plot, extending to about 637 sq.m. in total, located in Galata, Nicosia. The plot has an incline surface. Access to the plot is via a registered road with total frontage of approximately 15m. It is located approximately 1 km from Galata community center, approximately 150m from B9 motorway and approximately 1 km from Kakopetria community center. It falls within a duel Zone ?3 (4%), with a building coefficient of 10%, coverage of 10%, and permission for 2 floors (8.3m) of construction and Zone H3 (96%) , with a building coefficient of 60%, coverage of 35%, and permission for 2 floors (8.3m) of construction. There is a separate title deed for this property."""...