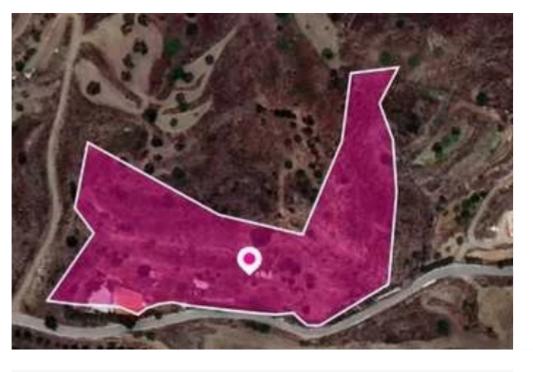

## Agricultural land 11706 m<sup>2</sup>

Nicosia, Kapedes-2645, Cyprus

This ad is presented by listings admin, under supervision from,

Licensed Real Estate Agent Reg no: 1234, Lic no: 603/E

**Offered at:** €28,000

**Estate ID:** 78269

**Ref:** ba5519400

Total plot's-land's area: 11706 m²

Available from: 2024-11-11

Offered at: 28,000

Type: Agricultura

"""Live-Stock field (?1), extending to about 11.706 sq.m. in total. The property has a flat surface. Access to the field is via a registered road with a total frontage approximately 190m. The field is located approximately 1.5 km northwest of the center of the community. The property falls within Zone ?1, with a building coefficient of 50%, coverage of 50%, and permission for 2 floors (8.3m) of construction."""...