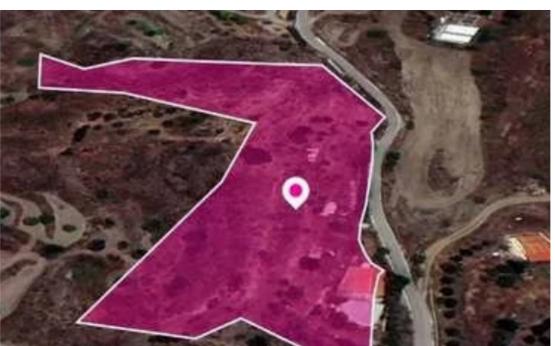

## Agricultural land 11706 m<sup>2</sup>

Nicosia, Kapedes-2645, Cyprus

This ad is presented by listings admin, under supervision from,

Licensed Real Estate Agent Reg no: 1234, Lic no: 603/E

**Offered at:** €28,000

**Estate ID:** 78269

**Ref:** ba5519400

Total plot's-land's area: 11706 m²

Available from: 2024-11-11

Offered at: 28,000

Type: Agricultura

"""Live-Stock field (?1), extending to about 11.706 sq.m. in total. The property has a flat surface. Access to the field is via a registered road with a total frontage approximately 190m. The field is located approximately 1.5 km northwest of the center of the community. The property falls within Zone ?1, with a building coefficient of 50%, coverage of 50%, and permission for 2 floors (8.3m) of construction."""...