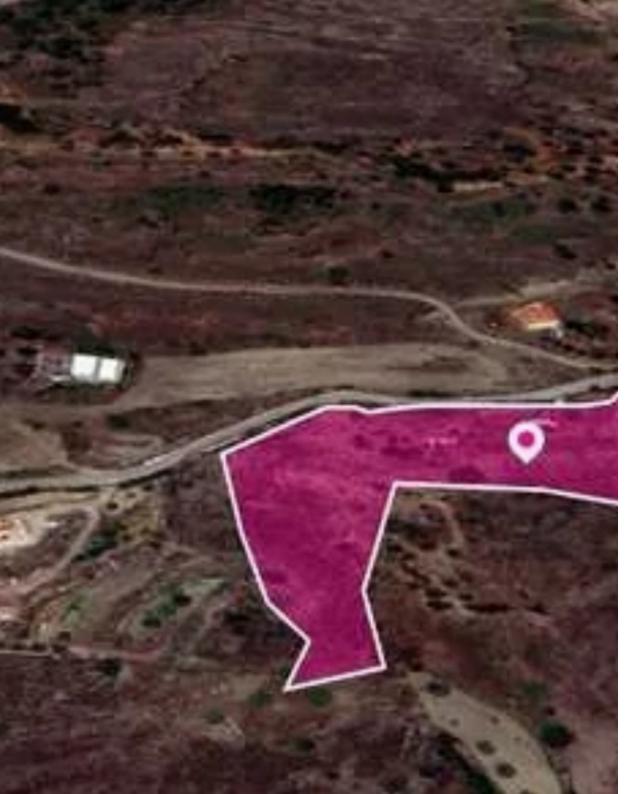

## Agricultural land 11706 m<sup>2</sup>

Nicosia, Kapedes-2645, Cyprus

This ad is presented by listings admin, under supervision from,

Licensed Real Estate Agent Reg no: 1234, Lic no: 603/E

**Offered at:** €28,000

**Estate ID:** 78269

**Ref:** ba5519400

Total plot's-land's area: 11706 m²

Available from: 2024-11-11

Offered at: 28,000

Type: Agricultura

"""Live-Stock field (?1), extending to about 11.706 sq.m. in total. The property has a flat surface. Access to the field is via a registered road with a total frontage approximately 190m. The field is located approximately 1.5 km northwest of the center of the community. The property falls within Zone ?1, with a building coefficient of 50%, coverage of 50%, and permission for 2 floors (8.3m) of construction."""...