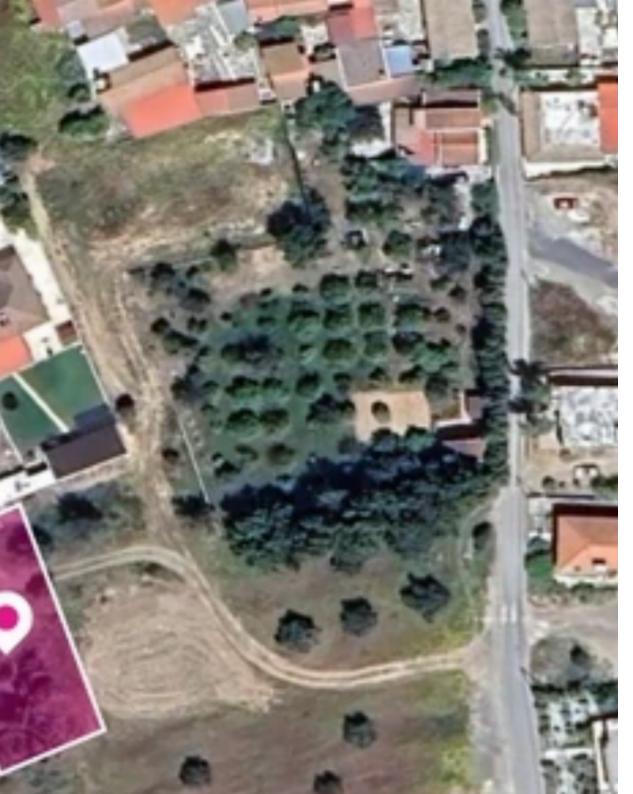

**Estate ID:** 78270

**Ref:** ba5519404

Total plot's-land's area: **598 m**<sup>2</sup>

Available from: 2024-11-11

Offered at: **24,000** 

Type: Residentia

"""The property is a Residential field, extending to about 598 sq.m. in total and it has a rectangular shape with a flat surface. It is located approximately 3.8km from the Nicosia-Troodos motorway and about 65m northeastern of the nearest registered road. It falls within Zone H2, with a building coefficient of 90%, coverage of 50%, and permission for 2 floors (8.3m) of construction."""...