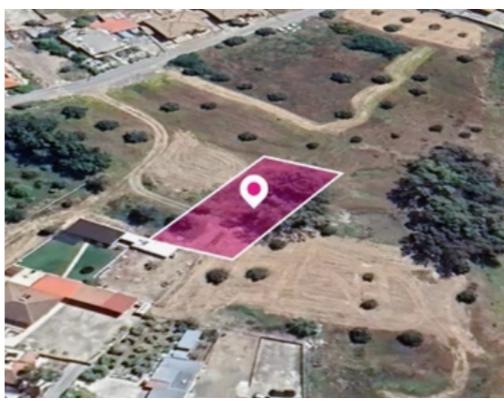

**Estate ID:** 78270

**Ref:** ba5519404

Total plot's-land's area: **598 m**<sup>2</sup>

Available from: 2024-11-11

Offered at: **24,000** 

Type: Residentia

"""The property is a Residential field, extending to about 598 sq.m. in total and it has a rectangular shape with a flat surface. It is located approximately 3.8km from the Nicosia-Troodos motorway and about 65m northeastern of the nearest registered road. It falls within Zone H2, with a building coefficient of 90%, coverage of 50%, and permission for 2 floors (8.3m) of construction."""...