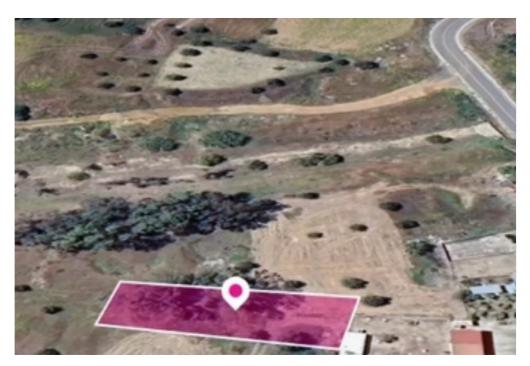

**Estate ID:** 78270

**Ref:** ba5519404

Total plot's-land's area: **598 m**<sup>2</sup>

Available from: 2024-11-11

Offered at: **24,000** 

Type: Residentia

"""The property is a Residential field, extending to about 598 sq.m. in total and it has a rectangular shape with a flat surface. It is located approximately 3.8km from the Nicosia-Troodos motorway and about 65m northeastern of the nearest registered road. It falls within Zone H2, with a building coefficient of 90%, coverage of 50%, and permission for 2 floors (8.3m) of construction."""...