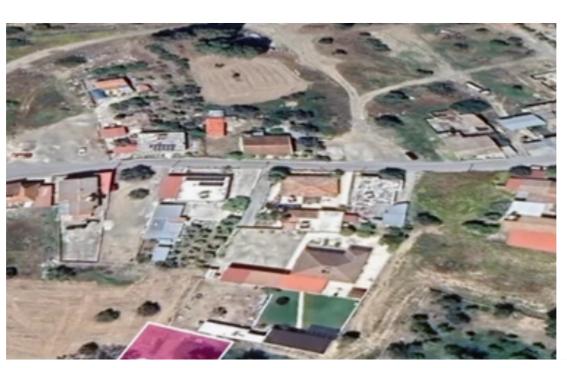

**Estate ID:** 78270

**Ref:** ba5519404

Total plot's-land's area: **598 m**<sup>2</sup>

Available from: 2024-11-11

Offered at: **24,000** 

Type: Residentia

"""The property is a Residential field, extending to about 598 sq.m. in total and it has a rectangular shape with a flat surface. It is located approximately 3.8km from the Nicosia-Troodos motorway and about 65m northeastern of the nearest registered road. It falls within Zone H2, with a building coefficient of 90%, coverage of 50%, and permission for 2 floors (8.3m) of construction."""...