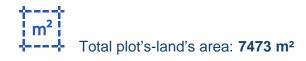

## Agricultural land 7473 m<sup>2</sup>

Paphos, Anarita-8502, Cyprus This ad is presented by listings admin, under supervision from, Licensed Real Estate Agent Reg no: 1234, Lic no: 603/E

Offered at: €40,000 Estate ID: 78271 Ref: ba5519406

"""Field, extending to about 7,473 sq.m. in total. Access to the field is via a registered road with total frontage of approx. 50m The asset is located approx. 1.6km from the motorway The property falls within a duel Zone ?3(71%), with a building coefficient of 10%, coverage of 10%, and permission for 2 floors (8.3m) of construction and Zone ?3(29%), with a building coefficient of 1%, coverage of 1%, and permission for 1 floors (5m) of construction. GPS coordinates: 34.74667793 32.52775048"""...