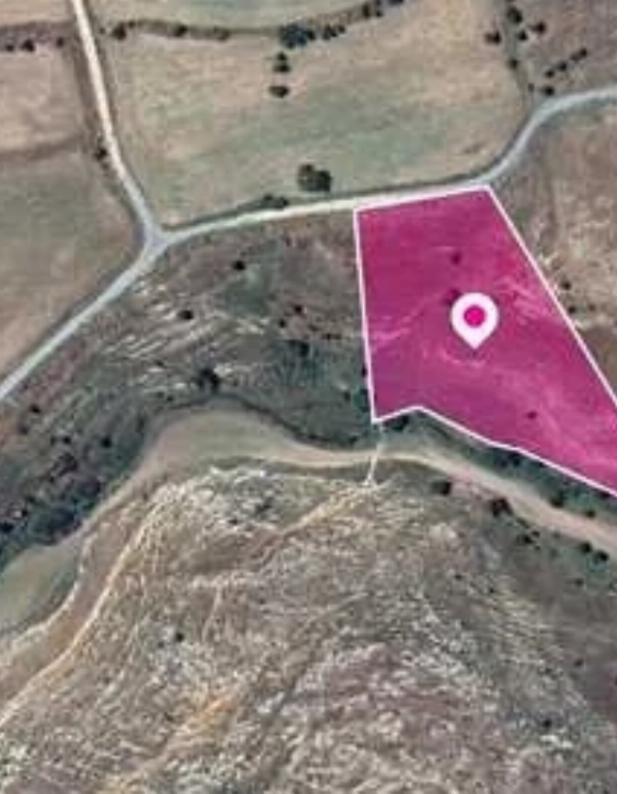

"""Field, extending to about 7,473 sq.m. in total. Access to the field is via a registered road with total frontage of approx. 50m The asset is located approx. 1.6km from the motorway The property falls within a duel Zone ?3(71%), with a building coefficient of 10%, coverage of 10%, and permission for 2 floors (8.3m) of construction and Zone ?3(29%), with a building coefficient of 1%, coverage of 1%, and permission for 1 floors (5m) of construction. GPS coordinates: 34.74667793 32.52775048"""...