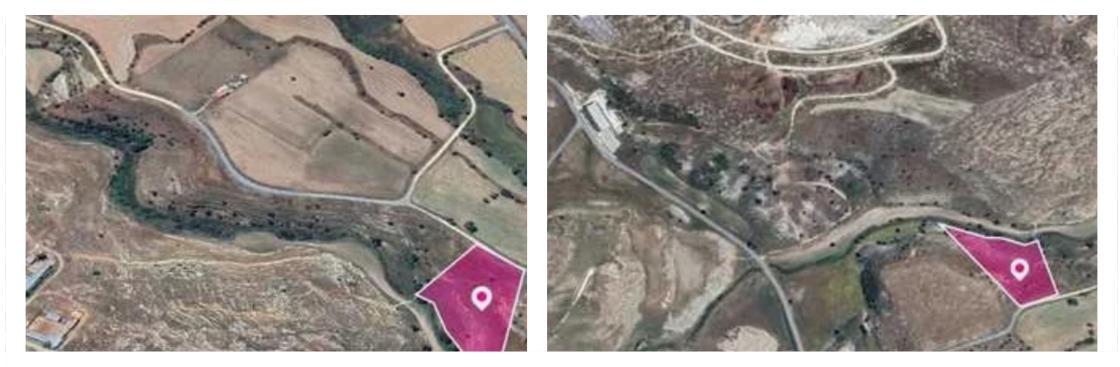

## Agricultural land 7473 m<sup>2</sup>

Paphos, Anarita-8502, Cyprus This ad is presented by listings admin, under supervision from, Licensed Real Estate Agent Reg no: 1234, Lic no: 603/E

Offered at: €40,000 Estate ID: 78271 Ref: ba5519406











"""Field, extending to about 7,473 sq.m. in total. Access to the field is via a registered road with total frontage of approx. 50m The asset is located approx. 1.6km from the motorway The property falls within a duel Zone ?3(71%), with a building coefficient of 10%, coverage of 10%, and permission for 2 floors (8.3m) of construction and Zone ?3(29%), with a building coefficient of 1%, coverage of 1%, and permission for 1 floors (5m) of construction. GPS coordinates: 34.74667793 32.52775048"""...

Available from: 2024-11-11

ŧ

Offered at: 40.000

## **Estate on map:**







## Website: realty.com.cy/p/agricultural-land-7473-m<sup>2</sup>-ba5519406

Email: info@rimatech.com.cy

**Phone:** +35795958898 // +35725714014

This ad is presented by listings admin, under supervision from ,