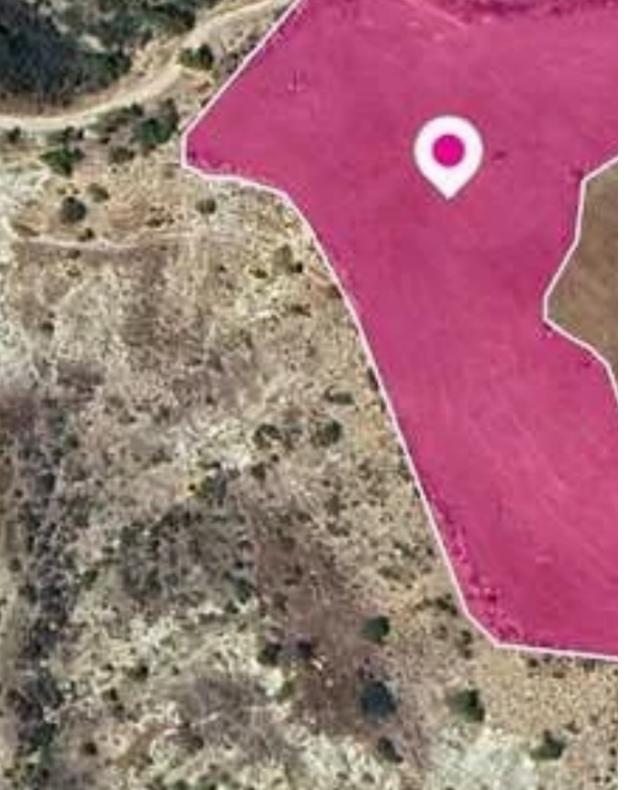

**Estate ID:** 78272

**Ref:** ba5519407

Total plot's-land's area: 25419 m<sup>2</sup>

Available from: 2024-11-11

Offered at: **38,000** 

Type: Agricultura

"""Agricultural field, extending to about 25,419 sq.m. in total. The property is landlocked and an adjacent field with right of way is available for sale. The asset is located approx. 1km south of Limassol - Paphos highway and approx. 2 km west of Pissouri area. The property falls within Zone ?3, with a building coefficient of 10%, coverage of 10%, and permission for 2 floors (8.3m) of construction. GPS coordinates: 34.667700 32.675362"""...