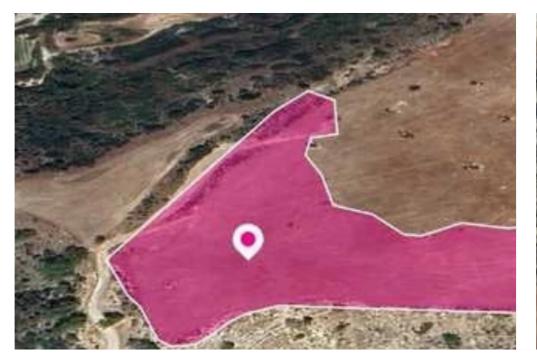

**Estate ID:** 78272

**Ref:** ba5519407

Total plot's-land's area: 25419 m<sup>2</sup>

Available from: 2024-11-11

Offered at: **38,000** 

Type: Agricultura

"""Agricultural field, extending to about 25,419 sq.m. in total. The property is landlocked and an adjacent field with right of way is available for sale. The asset is located approx. 1km south of Limassol - Paphos highway and approx. 2 km west of Pissouri area. The property falls within Zone ?3, with a building coefficient of 10%, coverage of 10%, and permission for 2 floors (8.3m) of construction. GPS coordinates: 34.667700 32.675362"""...