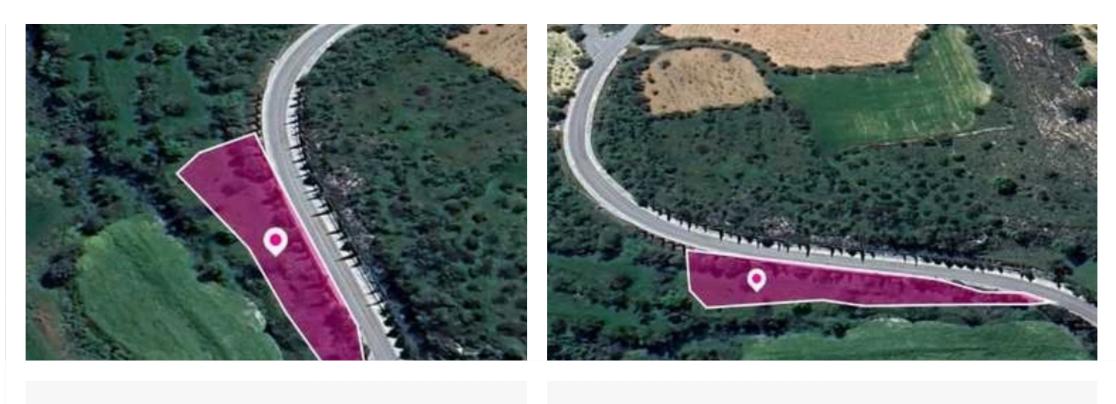

**Estate ID:** 78273

**Ref:** ba5519396

Total plot's-land's area: 1627 m²

Available from: 2024-11-11

Offered at: 22,000

Type: Residentia

"""Residential field, extending to about 1.647 sq.m. in total. Access to the field is via a registered road with a total frontage of approx. 127m The asset is located approx. 8km from the motorway. The property falls within Zone H3, with a building coefficient of 60%, coverage of 35%, and permission for 2 floors (8.3m) of construction. GPS coordinates: 34.921306 32.527097"""...