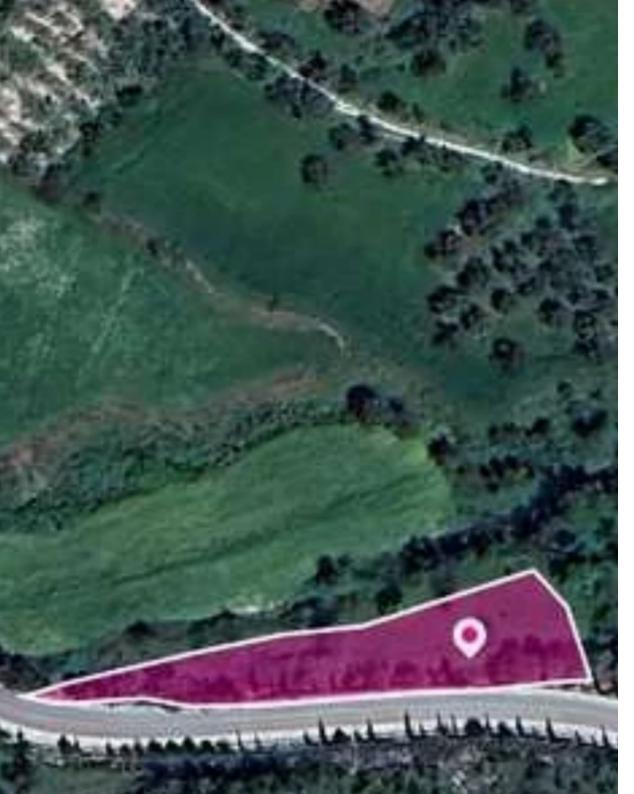

## Residential land 1627 m<sup>2</sup>

Paphos, Lasa-8740, Cyprus

This ad is presented by listings admin, under supervision from,

Licensed Real Estate Agent Reg no: 1234, Lic no: 603/E

**Offered at:** € 22,000

**Estate ID:** 78273

**Ref:** ba5519396

Total plot's-land's area: 1627 m²

Available from: 2024-11-11

Offered at: 22,000

Type: Residentia

"""Residential field, extending to about 1.647 sq.m. in total. Access to the field is via a registered road with a total frontage of approx. 127m The asset is located approx. 8km from the motorway. The property falls within Zone H3, with a building coefficient of 60%, coverage of 35%, and permission for 2 floors (8.3m) of construction. GPS coordinates: 34.921306 32.527097"""...