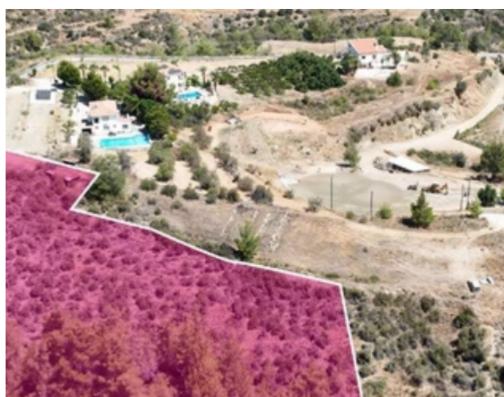

**Offered at:** €49,000

**Estate ID:** 78275

**Ref:** ba5519408

Total plot's-land's area: 11706 m²

Available from: 2024-11-11

Offered at: **49,00**0

Type: Agricultura

""""Special protected zone field, extending to about 11,706 sq.m. in total. Access to the field is via a public foot path with total frontage of approx. 150m The asset is located approx. 1,2 km southeast of the village and 1,3 km east of the main road Argaka - Pomos and the coast line. The property falls within Zone Z1, with a building coefficient of 6%, coverage of 6%, and permission for 2 floors (8.3m) of construction. GPS coordinates: 35.114383396 32.52408772"""...

## **Estate on map:**

Website: realty.com.cy/p/agricultural-land-11706-m²-

ba5519408

Email: info@rimatech.com.cy

**Phone:** +35795958898 // +35725714014

This ad is presented by listings admin, under supervision from,