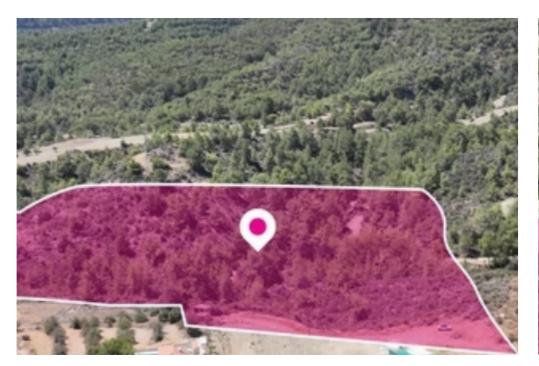

**Offered at:** €49,000

**Estate ID:** 78275

**Ref:** ba5519408

Total plot's-land's area: 11706 m²

Available from: 2024-11-11

Offered at: **49,00**0

Type: Agricultura

""""Special protected zone field, extending to about 11,706 sq.m. in total. Access to the field is via a public foot path with total frontage of approx. 150m The asset is located approx. 1,2 km southeast of the village and 1,3 km east of the main road Argaka - Pomos and the coast line. The property falls within Zone Z1, with a building coefficient of 6%, coverage of 6%, and permission for 2 floors (8.3m) of construction. GPS coordinates: 35.114383396 32.52408772"""...

## **Estate on map:**

Website: realty.com.cy/p/agricultural-land-11706-m²-

ba5519408

Email: info@rimatech.com.cy

**Phone:** +35795958898 // +35725714014

This ad is presented by listings admin, under supervision from,