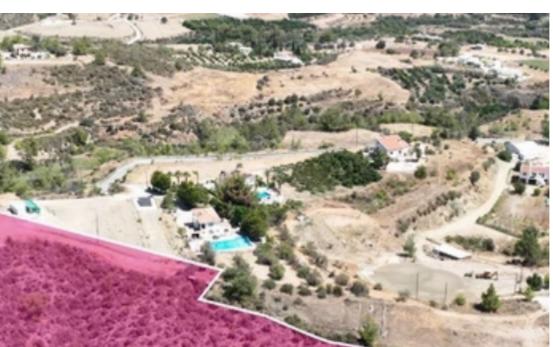

**Offered at:** €49,000

**Estate ID:** 78275

**Ref:** ba5519408

Total plot's-land's area: 11706 m²

Available from: 2024-11-11

Offered at: **49,00**0

Type: Agricultura

""""Special protected zone field, extending to about 11,706 sq.m. in total. Access to the field is via a public foot path with total frontage of approx. 150m The asset is located approx. 1,2 km southeast of the village and 1,3 km east of the main road Argaka - Pomos and the coast line. The property falls within Zone Z1, with a building coefficient of 6%, coverage of 6%, and permission for 2 floors (8.3m) of construction. GPS coordinates: 35.114383396 32.52408772"""...

## **Estate on map:**

Website: realty.com.cy/p/agricultural-land-11706-m²-

ba5519408

Email: info@rimatech.com.cy

**Phone:** +35795958898 // +35725714014

This ad is presented by listings admin, under supervision from,