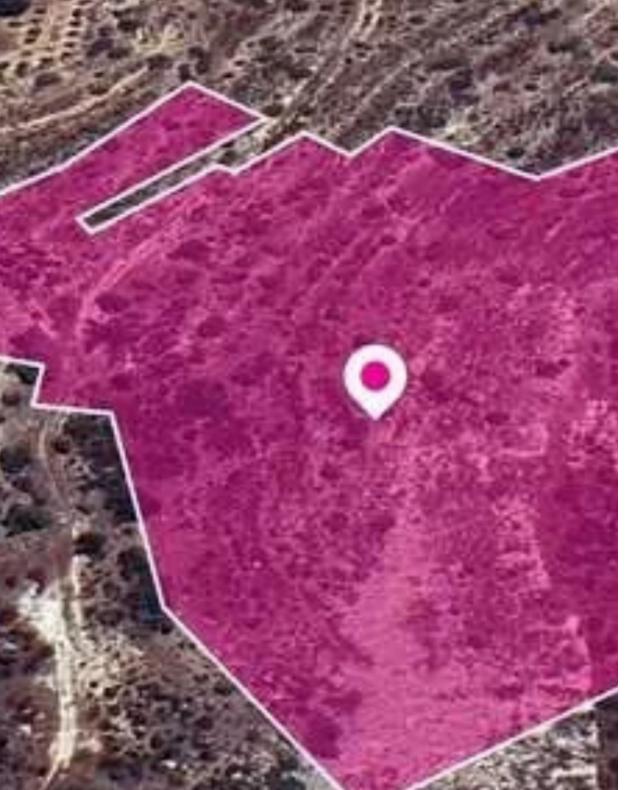

## Agricultural land 23078 m<sup>2</sup>

Larnaka, Skarinou-7731, Cyprus

This ad is presented by listings admin, under supervision from,

Licensed Real Estate Agent Reg no: 1234, Lic no: 603/E

**Offered at:** €28,000

**Estate ID:** 78278

**Ref:** ba5519399

m<sup>2</sup> |
Total plot's-land's area: 23078 m<sup>2</sup>

Available from: 2024-11-11

"""Agricultural field, extending to about 23.078 sq.m. in total. The asset is located approx. 800m from the motorway The property falls within Zone ?3, with a building coefficient of 10%, coverage of 10%, and permission for 2 floors (8.3m) of construction.""...