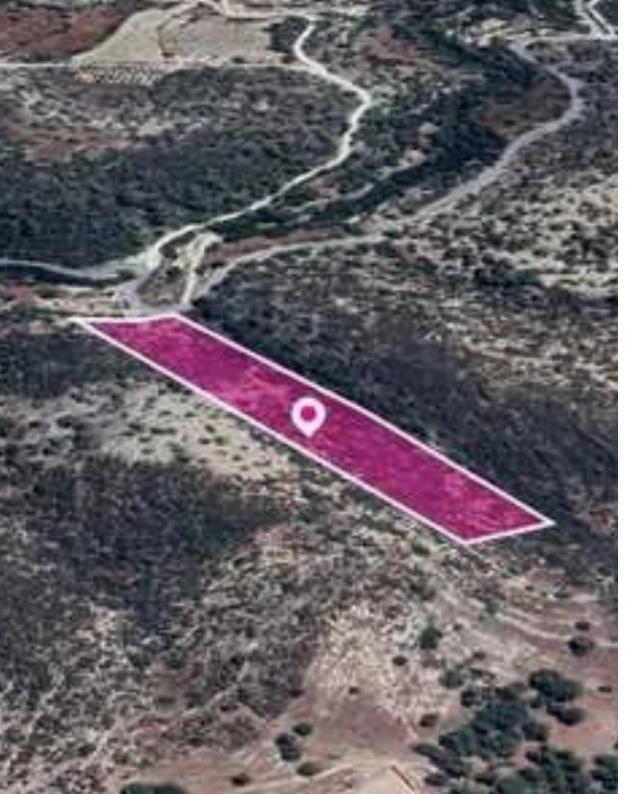

## Agricultural land 12375 m<sup>2</sup>

Limassol, Agios-Therapon-4711, Cyprus

This ad is presented by listings admin, under supervision from,

Licensed Real Estate Agent Reg no: 1234, Lic no: 603/E

**Offered at:** € 10,000

**Estate ID:** 78284

**Ref:** ba5519344

Total plot's-land's area: 12375 m²

Available from: 2024-11-11

Offered at: **10,00**0

Type: **Agricultura**l

"""Special Protection field, extending to about 12.375 sq.m. in total. Access to the field is via a registered road with a total frontage of approx. 15m The asset is located approx. 6.5km from the motorway and approx. 27km from the beach. The property falls within a duel Zone Z1 (98%), with a building coefficient of 6%, coverage of 6%, and permission for 2 floors (8.3m) of construction and Zone ?3 (2%), with a building coefficient of 1%, coverage of 1%, and permission for 1 floor (5m) of construction. GPS coordinates: 34.779756 32.879843"""...