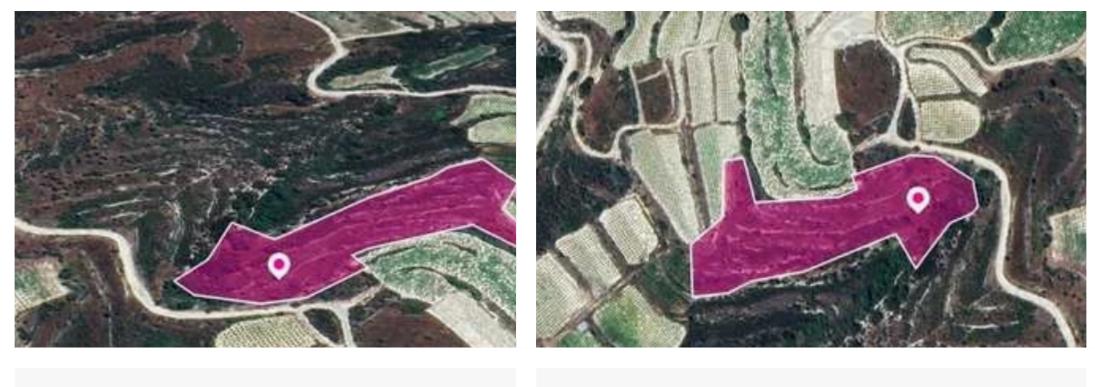

## Agricultural land 10257 m<sup>2</sup>

Limassol, Koilani-4776 , Cyprus This ad is presented by listings admin, under supervision from , Licensed Real Estate Agent Reg no: 1234, Lic no: 603/E

Offered at: €15,000 Estate ID: 78287 Ref: ba5519353

""Agricultural field, extending to about 10,257 sq.m. in total. The property is landlocked and on the spot, there is access via a dirt road. The asset is located approx. 1.6km south-west of the centre of the community The property falls within Zone ?3, with a building coefficient of 10%, coverage of 10%, and permission for 2 floors (8.3m) of construction. GPS coordinates: 34.834344 32.846279"""...