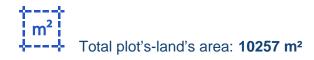

## Agricultural land 10257 m<sup>2</sup>

Limassol, Koilani-4776 , Cyprus This ad is presented by listings admin, under supervision from , Licensed Real Estate Agent Reg no: 1234, Lic no: 603/E

Offered at: €15,000 Estate ID: 78287 Ref: ba5519353

""Agricultural field, extending to about 10,257 sq.m. in total. The property is landlocked and on the spot, there is access via a dirt road. The asset is located approx. 1.6km south-west of the centre of the community The property falls within Zone ?3, with a building coefficient of 10%, coverage of 10%, and permission for 2 floors (8.3m) of construction. GPS coordinates: 34.834344 32.846279"""...