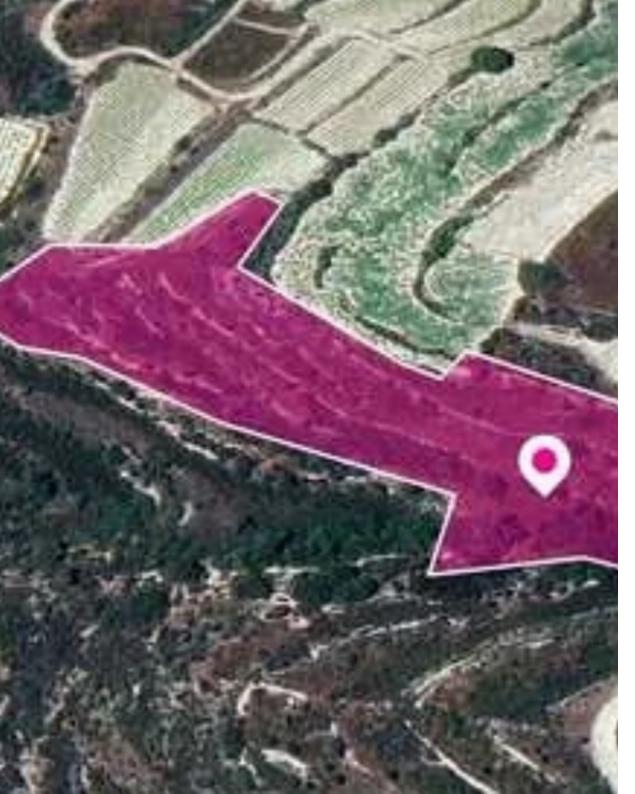

## Agricultural land 10257 m<sup>2</sup>

Limassol, Koilani-4776 , Cyprus This ad is presented by listings admin, under supervision from , Licensed Real Estate Agent Reg no: 1234, Lic no: 603/E

Offered at: €15,000 Estate ID: 78287 Ref: ba5519353

""Agricultural field, extending to about 10,257 sq.m. in total. The property is landlocked and on the spot, there is access via a dirt road. The asset is located approx. 1.6km south-west of the centre of the community The property falls within Zone ?3, with a building coefficient of 10%, coverage of 10%, and permission for 2 floors (8.3m) of construction. GPS coordinates: 34.834344 32.846279"""...