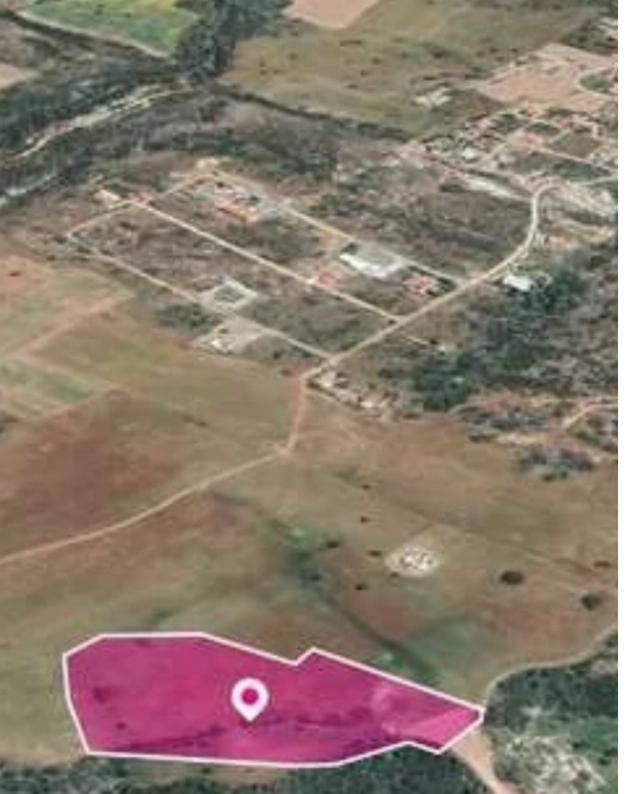

## Agricultural land 6071 m<sup>2</sup>

Larnaka, Agios-Theodoros-7730 , Cyprus

This ad is presented by listings admin, under supervision from ,

Licensed Real Estate Agent Reg no: 1234, Lic no: 603/E

**Offered at:** € 14,000

**Estate ID:** 78289

**Ref:** ba5519338

Total plot's-land's area: 6071 m<sup>2</sup>

Available from: 2024-11-11

Offered at: **14,000** 

Type: Agricultura

"""33% share of an agricultural field, extending to about 18.395 sq.m. in total (6.070sq.m) The asset is located approx.6 km southeast of the village, approx. 1.5 km northwest of 'Aldiana Hotel' and 1.3 km northwest of the sea. The property falls within Zone ?3, with a building coefficient of 10%, coverage of 10%, and permission for 2 floors (8.3m) of construction."""...

## **Estate on map:**

**Website:** realty.com.cy/p/agricultural-land-6071-m²-ba5519338

Email: info@rimatech.com.cy

**Phone:** +35795958898 // +35725714014

This ad is presented by listings admin, under supervision from , Licensed Real Estate Agent Reg no: 1234, Lic no: 603/E