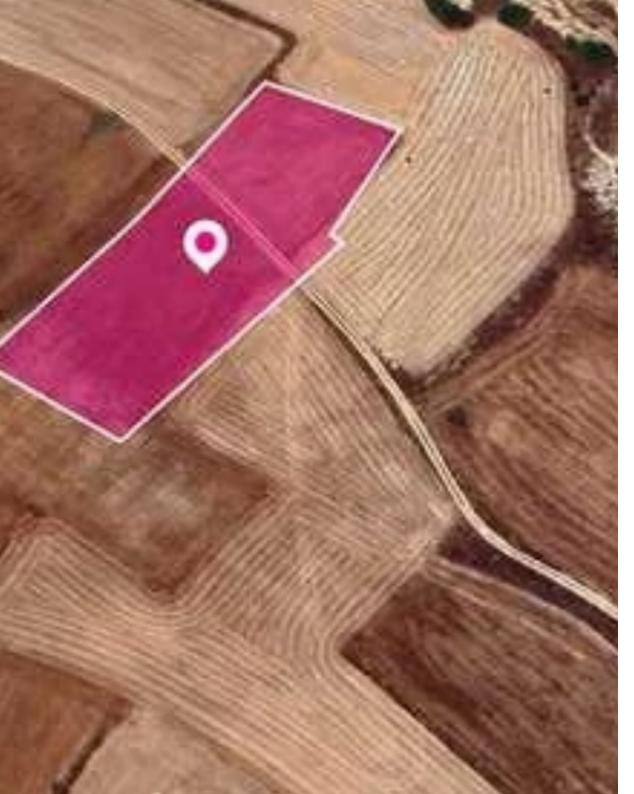

## Agricultural land 4647 m<sup>2</sup>

Nicosia, Palaiometocho-2682, Cyprus

This ad is presented by listings admin, under supervision from,

Licensed Real Estate Agent Reg no: 1234, Lic no: 603/E

**Offered at:** € 9,000

**Estate ID:** 78290

**Ref:** ba5519340

Total plot's-land's area: 4647 m²

Available from: 2024-11-11

Offered at: 9,000

Type: Agricultura

"""67% share of an agricultural field, extending to about 4.647 sq.m (67% of 6.936 sq.m. in total). The field has a rectangular shape and a flat surface.

The asset is located approximately 1.7km northwest of the Nicosia airport and approximately 6.7km northeast of the center of the community. The property falls within Zone ?3, with a building coefficient of 10%, coverage of 10%, and permission for 2 floors (8.3m) of construction."""...