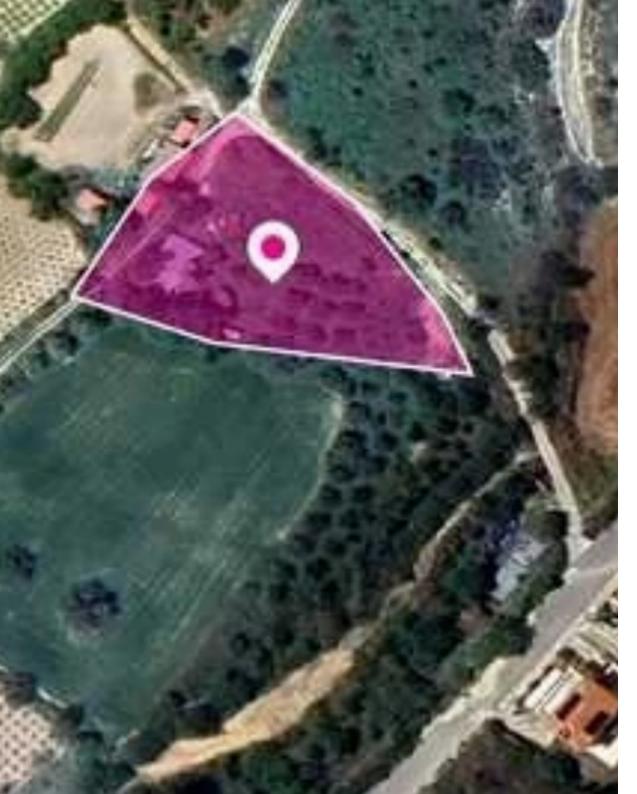

## Residential land 892 m<sup>2</sup>

Paphos, Theletra-8723, Cyprus This ad is presented by listings admin, under supervision from, Licensed Real Estate Agent Reg no: 1234, Lic no: 603/E

Offered at: €12,000 Estate ID: 78292 Ref: ba5519339

## **Estate on map:**