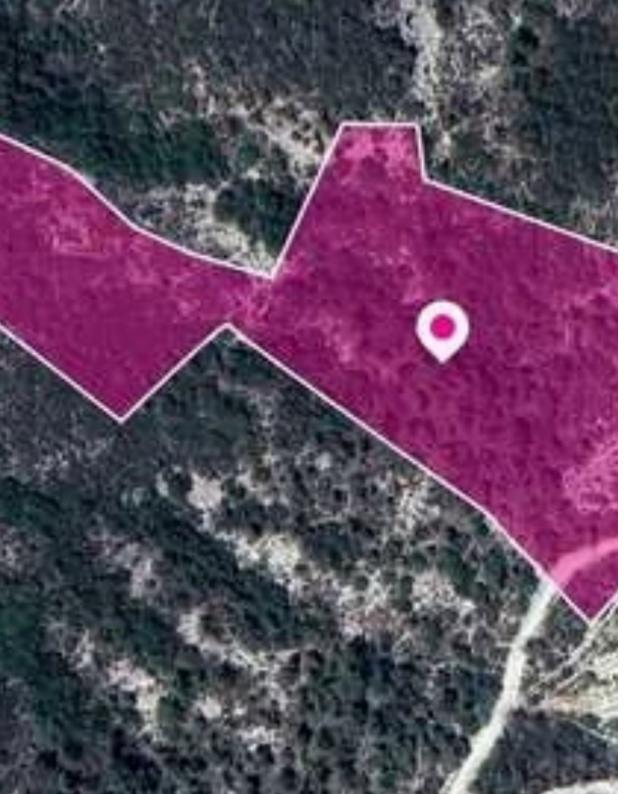

**Estate ID:** 78293

**Ref:** ba5519351

Total plot's-land's area: 20736 m²

Available from: 2024-11-11

Offered at: **14,00**0

Type: Agricultura

"""Agricultural field, extending to about 20,736 sq.m. in total. The property is landlocked. The asset is located approx. 600 m west of the village. The property falls within Zone ?3, with a building coefficient of 10%, coverage of 10%, and permission for 2 floors (8.3m) of construction. GPS coordinates: 34.830784 32.948811"""...