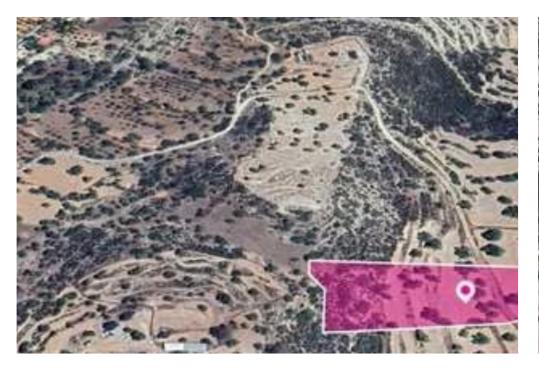

**Estate ID:** 78294

**Ref:** ba5519341

Total plot's-land's area: 8362 m²

Available from: 2024-11-11

Offered at: **13,000** 

Type: Agricultura

"""The property is an agricultural field of 8.362 sq.m. in total located in Apesia Community, Limassol. Access to the field is via a right-of-way. The adjacent field is available for sale with ref.no. #44312. The asset is located approx. 1km from Apesia village and 300m west of the main road connecting Spitali – Gerasa. The property falls within Zone ?3, with a building coefficient of 10%, coverage of 10%, and permission for 2 floors (8.3m) of construction. GPS coordinates: 34.785603 32.991135"""...