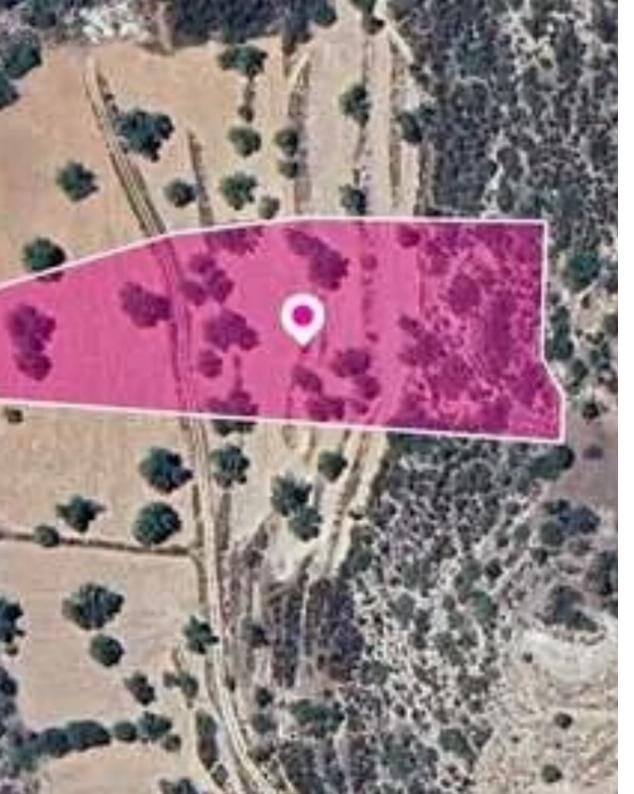

**Estate ID:** 78294

**Ref:** ba5519341

Total plot's-land's area: 8362 m²

Available from: 2024-11-11

Offered at: **13,000** 

Type: Agricultura

"""The property is an agricultural field of 8.362 sq.m. in total located in Apesia Community, Limassol. Access to the field is via a right-of-way. The adjacent field is available for sale with ref.no. #44312. The asset is located approx. 1km from Apesia village and 300m west of the main road connecting Spitali – Gerasa. The property falls within Zone ?3, with a building coefficient of 10%, coverage of 10%, and permission for 2 floors (8.3m) of construction. GPS coordinates: 34.785603 32.991135"""...