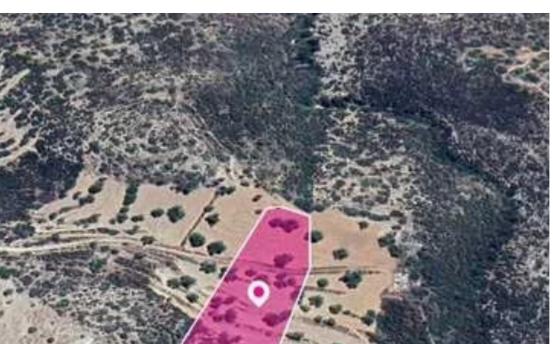

**Estate ID:** 78294

**Ref:** ba5519341

Total plot's-land's area: 8362 m²

Available from: 2024-11-11

Offered at: **13,000** 

Type: Agricultura

"""The property is an agricultural field of 8.362 sq.m. in total located in Apesia Community, Limassol. Access to the field is via a right-of-way. The adjacent field is available for sale with ref.no. #44312. The asset is located approx. 1km from Apesia village and 300m west of the main road connecting Spitali – Gerasa. The property falls within Zone ?3, with a building coefficient of 10%, coverage of 10%, and permission for 2 floors (8.3m) of construction. GPS coordinates: 34.785603 32.991135"""...