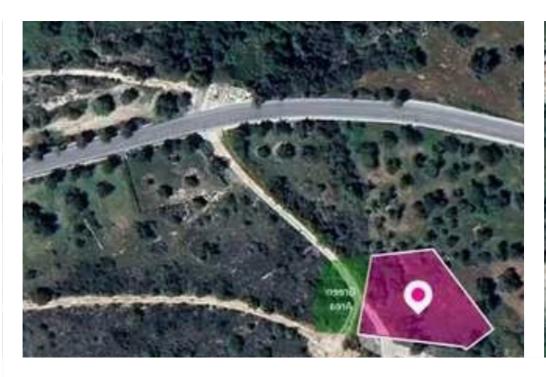

**Estate ID:** 78298

**Ref:** ba5519415

Total plot's-land's area: 1665 m²

Available from: 2024-11-11

Offered at: 32,000

Type: Residentia

"""Residential Plot, extending to about 1,665 sq.m. in total. Access to the field is via a registered road with total frontage of approx. 15m The asset is located approx. 400m southeast from the village and approx.60m southwest from the main road Peristerona - Lysos. The property falls within Zone H3, with a building coefficient of 60%, coverage of 35%, and permission for 2 floors (8.3m) of construction. GPS coordinates: 34.987697 32.494034"""...