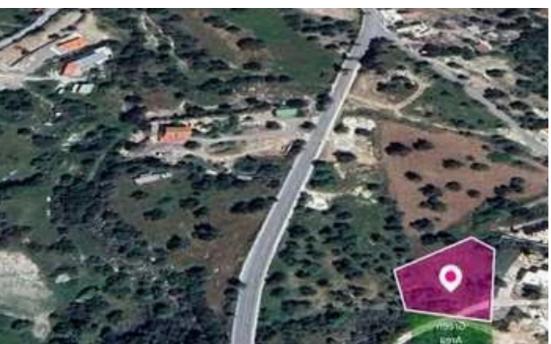

**Estate ID:** 78298

**Ref:** ba5519415

Total plot's-land's area: 1665 m²

Available from: 2024-11-11

Offered at: 32,000

Type: Residentia

"""Residential Plot, extending to about 1,665 sq.m. in total. Access to the field is via a registered road with total frontage of approx. 15m The asset is located approx. 400m southeast from the village and approx.60m southwest from the main road Peristerona - Lysos. The property falls within Zone H3, with a building coefficient of 60%, coverage of 35%, and permission for 2 floors (8.3m) of construction. GPS coordinates: 34.987697 32.494034"""...