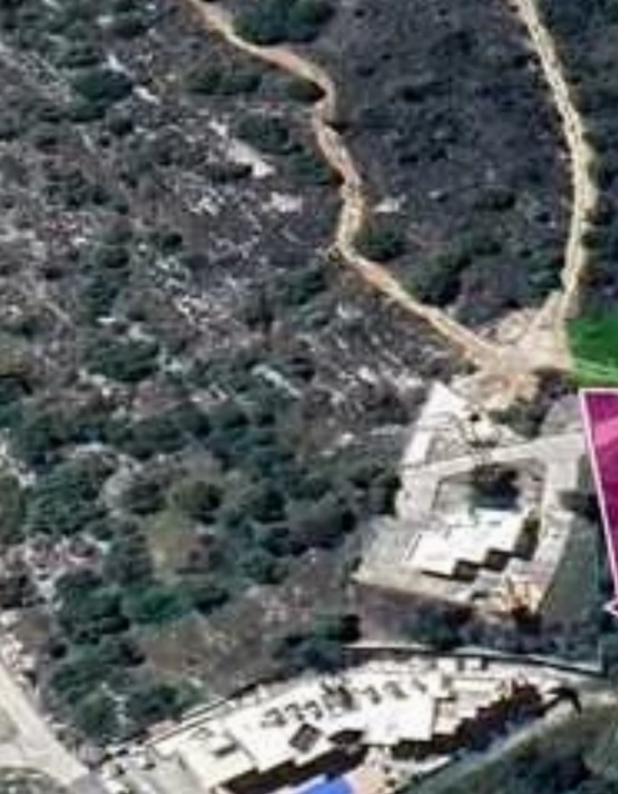

**Estate ID:** 78298

**Ref:** ba5519415

Total plot's-land's area: 1665 m²

Available from: 2024-11-11

Offered at: 32,000

Type: Residentia

"""Residential Plot, extending to about 1,665 sq.m. in total. Access to the field is via a registered road with total frontage of approx. 15m The asset is located approx. 400m southeast from the village and approx.60m southwest from the main road Peristerona - Lysos. The property falls within Zone H3, with a building coefficient of 60%, coverage of 35%, and permission for 2 floors (8.3m) of construction. GPS coordinates: 34.987697 32.494034"""...