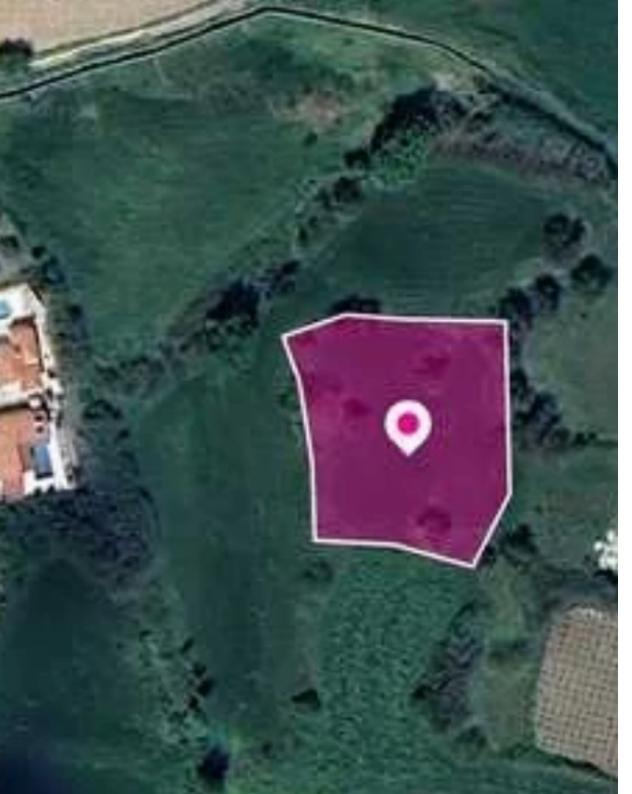

**Estate ID:** 78299

**Ref:** ba5519416

Total plot's-land's area: 2007 m<sup>2</sup>

Available from: 2024-11-11

Offered at: 36,000

Type: Residentia

"""Residential field, extending to about 2,007 sq.m. in total. The property is rectangularly shaped and has a flat surface. The asset is located approx. 650m west of the Primary school and approx. 400m north from Archiepiskopou Makariou III Avenue. The property falls within Zone H2, with a building coefficient of 90%, coverage of 50%, and permission for 2 floors (8.3m) of construction. GPS coordinates: 34.889835 32.506211"""...