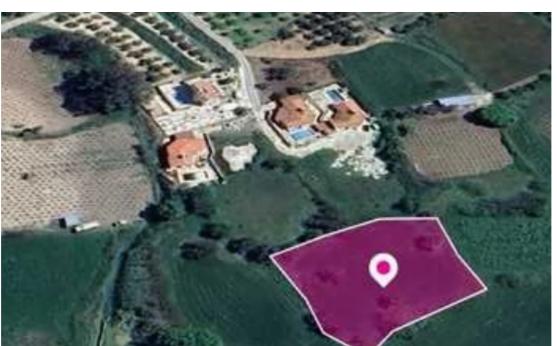

**Estate ID:** 78299

**Ref:** ba5519416

Total plot's-land's area: 2007 m<sup>2</sup>

Available from: 2024-11-11

Offered at: 36,000

Type: Residentia

"""Residential field, extending to about 2,007 sq.m. in total. The property is rectangularly shaped and has a flat surface. The asset is located approx. 650m west of the Primary school and approx. 400m north from Archiepiskopou Makariou III Avenue. The property falls within Zone H2, with a building coefficient of 90%, coverage of 50%, and permission for 2 floors (8.3m) of construction. GPS coordinates: 34.889835 32.506211"""...