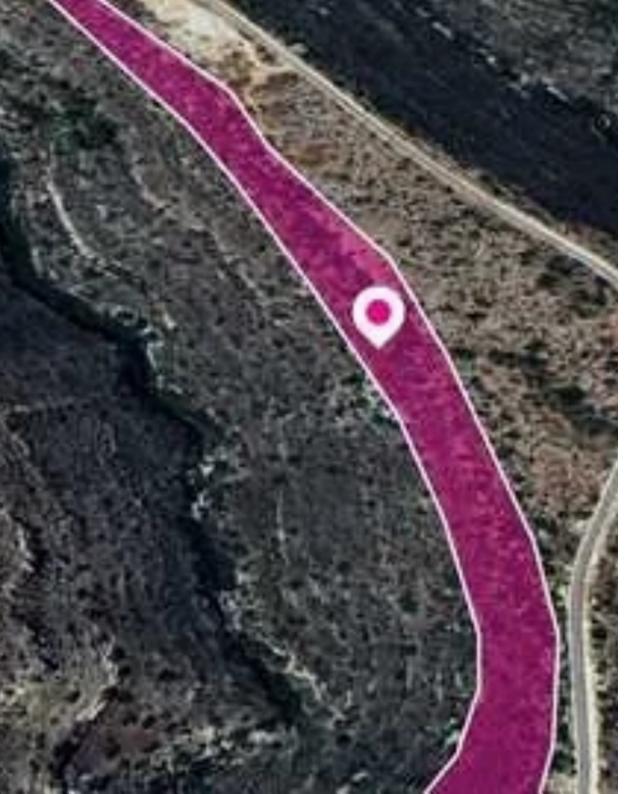

"""The property is a Special Protection field of 44,148 sq.m. in total. Access to the field is via a registered asphalt road on its southwestern border with a frontage of 6m(approx.) and via a registered dirt road on its northwestern boundary. The asset is located approx. 4km north of Paramali centre and approx. 30km from Limassol centre. The property falls within Zone Z1, with a building coefficient of 6%, coverage of 6%, and permission for 2 floors (8.3m) of construction. GPS coordinates: 34.717676, 32.805990"""...