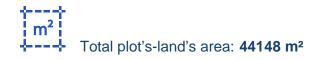

## Agricultural land 44148 m<sup>2</sup>

Limassol, Paramali-4604 , Cyprus This ad is presented by listings admin, under supervision from , Licensed Real Estate Agent Reg no: 1234, Lic no: 603/E

Offered at: € 32,000 Estate ID: 78300 Ref: ba5519413

"""The property is a Special Protection field of 44,148 sq.m. in total. Access to the field is via a registered asphalt road on its southwestern border with a frontage of 6m(approx.) and via a registered dirt road on its northwestern boundary. The asset is located approx. 4km north of Paramali centre and approx. 30km from Limassol centre. The property falls within Zone Z1, with a building coefficient of 6%, coverage of 6%, and permission for 2 floors (8.3m) of construction. GPS coordinates: 34.717676, 32.805990"""...