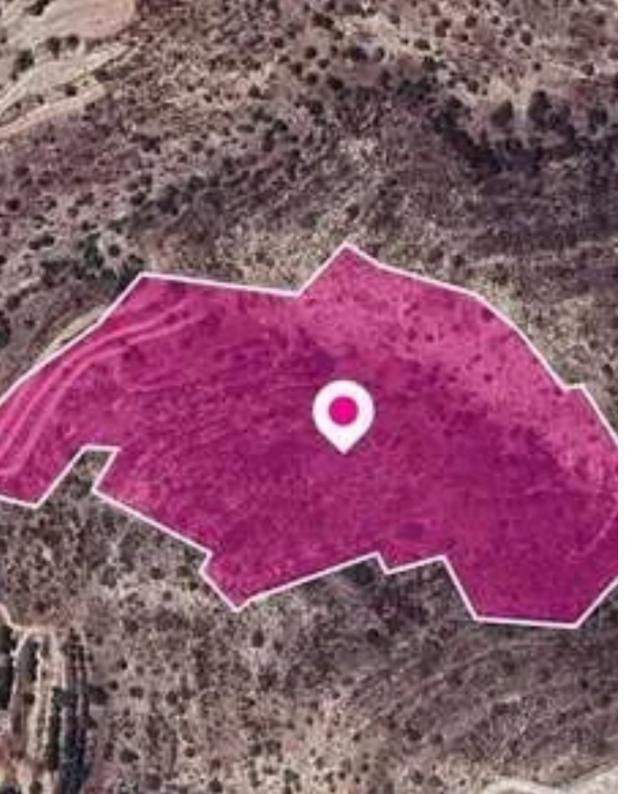

## Agricultural land 34449 m<sup>2</sup>

Larnaka, Agios-Theodoros-7730 , Cyprus This ad is presented by listings admin, under supervision from , Licensed Real Estate Agent Reg no: 1234, Lic no: 603/E

Offered at: € 38,000 Estate ID: 78301 Ref: ba5519420

## **Estate on map:**

Website: realty.com.cy/p/agricultural-land-34449-m<sup>2</sup>-

ba5519420

Email: info@rimatech.com.cy

Phone: +35795958898 // +35725714014

This ad is presented by listings admin, under supervision from , Licensed Real Estate Agent Reg no: 1234, Lic no: 603/E