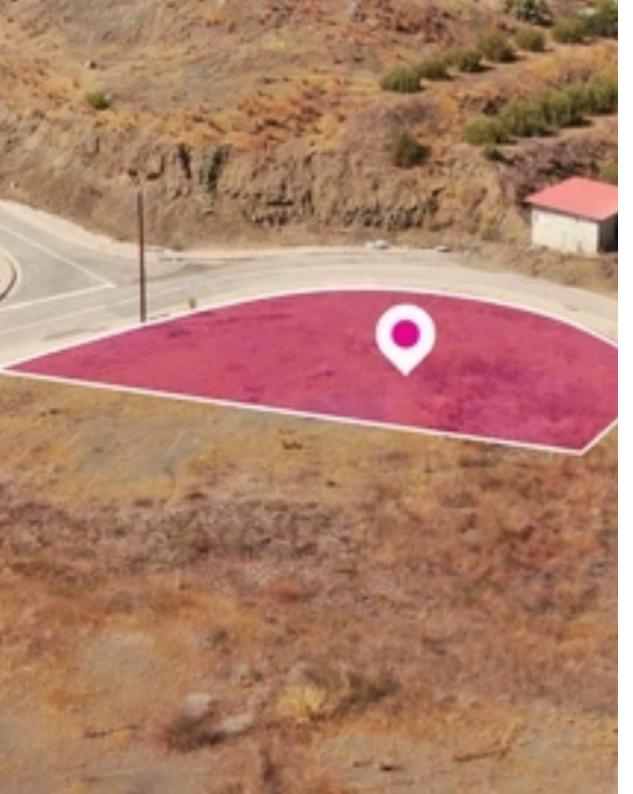

## Residential land 825 m<sup>2</sup>

Nicosia, Analiontas-2641, Cyprus

This ad is presented by listings admin, under supervision from,

Licensed Real Estate Agent Reg no: 1234, Lic no: 603/E

**Offered at:** € 32,000

**Estate ID:** 78303

**Ref:** ba5519419

Total plot's-land's area: 825 m²

Available from: 2024-11-11

Offered at: **32,000** 

Type: Residentia

"""Residential plot, extending to about 825 sq.m. in total. The property has a flat surface. Access to the plot is via a registered road with a total frontage of approx. 61m The asset is located approx. 3.2km east of Kambia village and approximately 7km southwest of Tseri municipality The property falls within Zone H2, with a building coefficient of 90%, coverage of 50%, and permission for 2 floors (8.3m) of construction."""...

## **Estate on map:**

Website: realty.com.cy/p/residential-land-825-m²-ba5519419

Email: info@rimatech.com.cy

**Phone:** +35795958898 // +35725714014

This ad is presented by listings admin, under supervision from ,