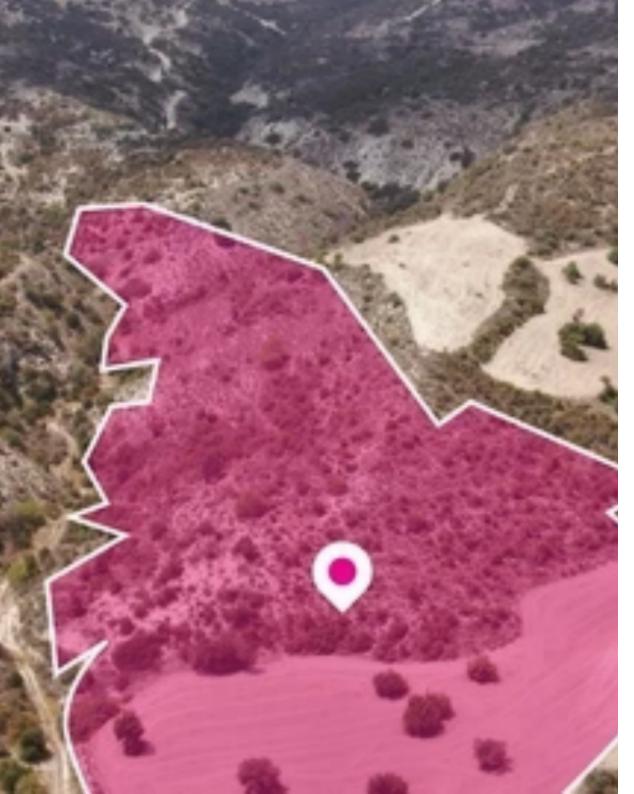

## Agricultural land 25084 m<sup>2</sup>

Larnaka, Skarinou-7731, Cyprus

This ad is presented by listings admin, under supervision from,

Licensed Real Estate Agent Reg no: 1234, Lic no: 603/E

**Offered at:** €30,000

**Estate ID:** 78304

**Ref:** ba5519424

Total plot's-land's area: 25084 m²

Available from: 2024-11-11

Offered at: **30,000** 

Type: Agricultura

"""Agricultural field, extending to about 25.084 sq.m. in total. The asset is located approx. 1km north of Limassol-Larnaca highway and 2.3km northeast from the center of the village. The property falls within Zone ?3, with a building coefficient of 10%, coverage of 10%, and permission for 2 floors (8.3m) of construction."""...