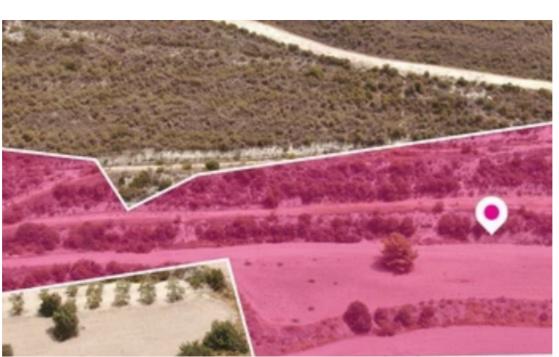

**Estate ID:** 78306

**Ref:** ba5519423

Total plot's-land's area: 16945 m²

Available from: 2024-11-11

Offered at: **42,000** 

Type: Agricultura

""""Agricultural field, extending to about 16.945 sq.m. in total. The property has a flat surface. Access to the field is via a dirt road The asset is located approx. 1km north of Limassol-Larnaca highway and 1.5 km northeast from the center of the village. The property falls within Zone ?3, with a building coefficient of 10%, coverage of 10%, and permission for 2 floors (8.3m) of construction.""""...