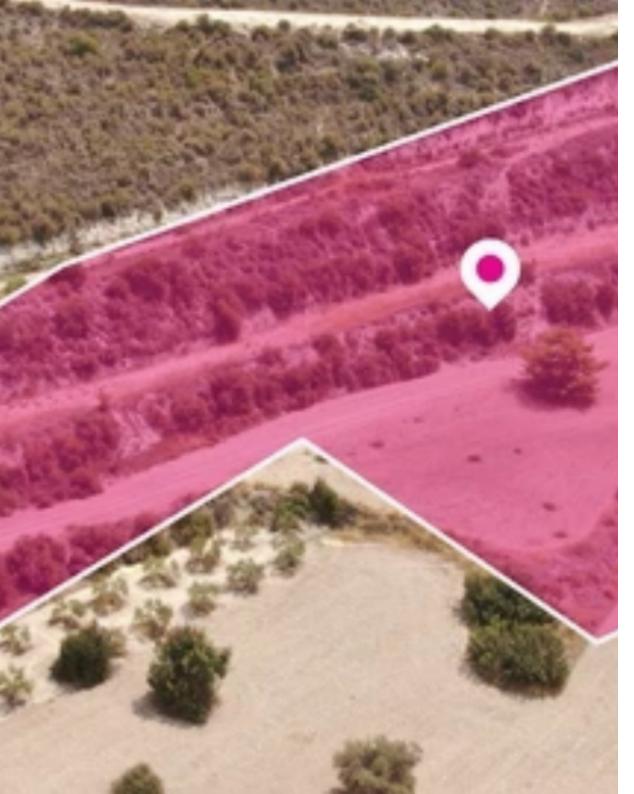

**Estate ID:** 78306

**Ref:** ba5519423

Total plot's-land's area: 16945 m²

Available from: 2024-11-11

Offered at: **42,000** 

Type: Agricultura

""""Agricultural field, extending to about 16.945 sq.m. in total. The property has a flat surface. Access to the field is via a dirt road The asset is located approx. 1km north of Limassol-Larnaca highway and 1.5 km northeast from the center of the village. The property falls within Zone ?3, with a building coefficient of 10%, coverage of 10%, and permission for 2 floors (8.3m) of construction.""""...