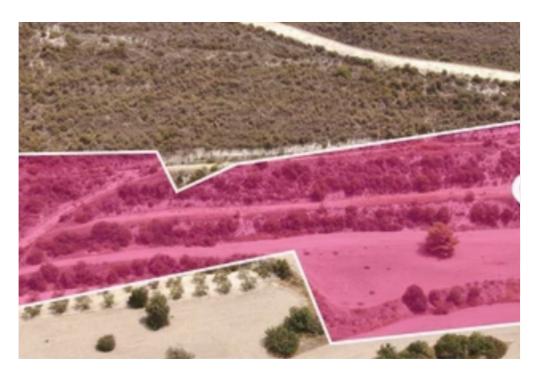

**Estate ID:** 78306

**Ref:** ba5519423

Total plot's-land's area: 16945 m²

Available from: 2024-11-11

Offered at: **42,000** 

Type: Agricultura

""""Agricultural field, extending to about 16.945 sq.m. in total. The property has a flat surface. Access to the field is via a dirt road The asset is located approx. 1km north of Limassol-Larnaca highway and 1.5 km northeast from the center of the village. The property falls within Zone ?3, with a building coefficient of 10%, coverage of 10%, and permission for 2 floors (8.3m) of construction.""""...