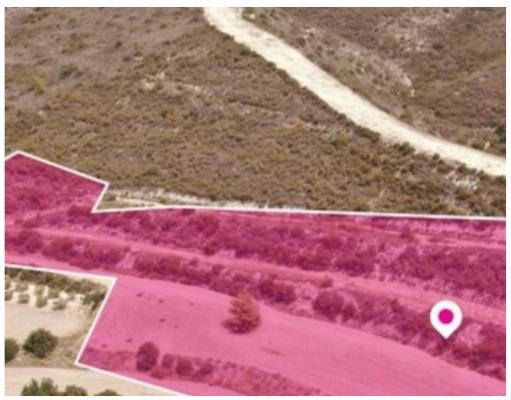

**Estate ID:** 78306

**Ref:** ba5519423

Total plot's-land's area: 16945 m²

Available from: 2024-11-11

Offered at: **42,000** 

Type: Agricultura

""""Agricultural field, extending to about 16.945 sq.m. in total. The property has a flat surface. Access to the field is via a dirt road The asset is located approx. 1km north of Limassol-Larnaca highway and 1.5 km northeast from the center of the village. The property falls within Zone ?3, with a building coefficient of 10%, coverage of 10%, and permission for 2 floors (8.3m) of construction.""""...