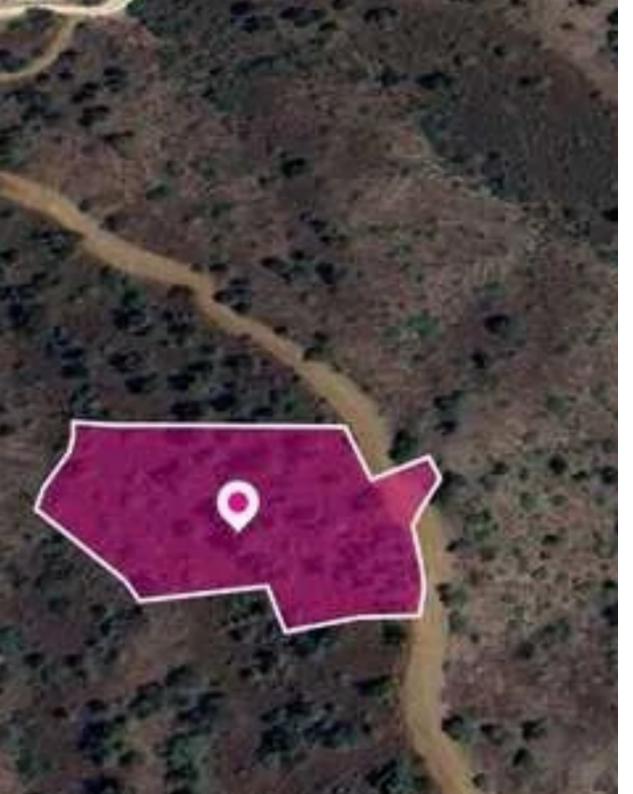

**Estate ID:** 78313

**Ref:** ba5519267

m<sup>2</sup>
Total plot's-land's area: 909 m<sup>2</sup>

Available from: 2024-11-11

"""17% share of an agricultural field, extending to about 909 sq.m (17% of 5.352 sq.m. in total). The asset is located approximately 230m from the motorway. The property falls within Zone ?3, with a building coefficient of 10%, coverage of 10%, and permission for 2 floors (8.3m) of construction.""...