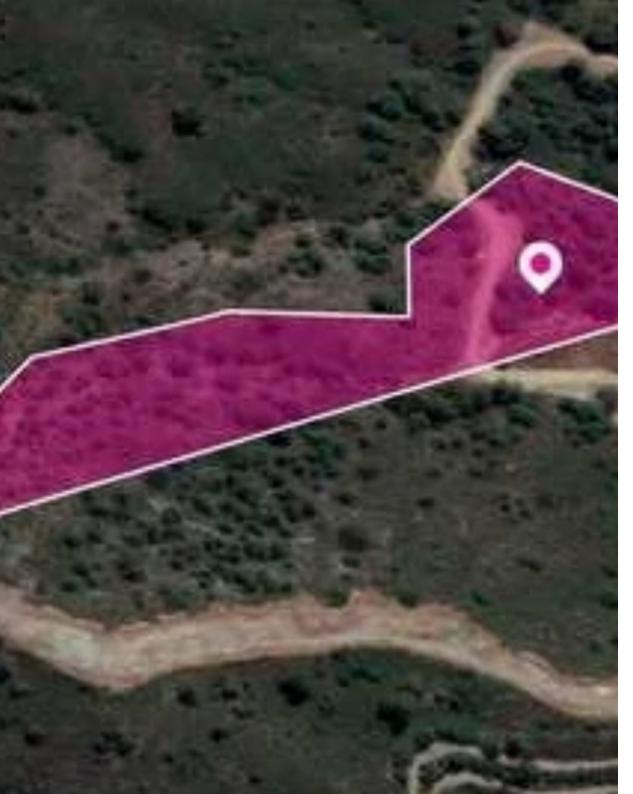

## Agricultural land 11372 m<sup>2</sup>

Larnaka, Ora-7719, Cyprus

This ad is presented by listings admin, under supervision from ,

Licensed Real Estate Agent Reg no: 1234, Lic no: 603/E

**Offered at:** €7,500

**Estate ID:** 78315

**Ref:** ba5519272

Total plot's-land's area: 11372 m<sup>2</sup>

Available from: 2024-11-11

Offered at: **7,50**0

Type: Agricultura

"""Special Protection field, extending to about 11.372 sq.m. in total. The asset is located approx. 2,4km northeast of the centre of Ora village and approx 2,4km northwest of the centre of Vavatsinia village. The property falls within Zone Z1, with a building coefficient of 6%, coverage of 6%, and permission for 2 floors (8.3m) of construction."""...

## **Estate on map:**

Website: realty.com.cy/p/agricultural-land-11372-m²-

ba5519272

Email: info@rimatech.com.cy

**Phone:** +35795958898 // +35725714014

This ad is presented by listings admin, under supervision from,