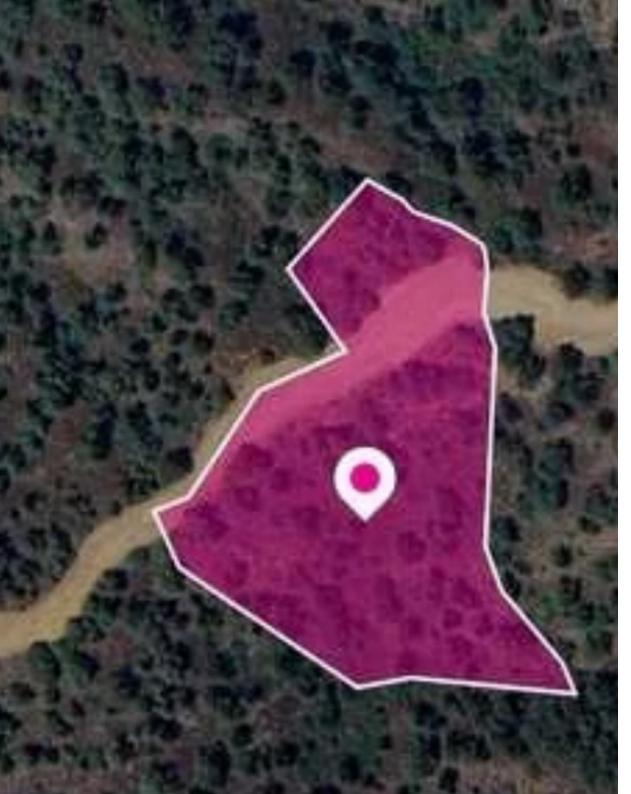

## Agricultural land 11037 m<sup>2</sup>

Nicosia, Temvria-2842, Cyprus

This ad is presented by listings admin, under supervision from,

Licensed Real Estate Agent Reg no: 1234, Lic no: 603/E

**Offered at:** € 12,000

**Estate ID:** 78320

**Ref:** ba5519263

m<sup>2</sup> |
Total plot's-land's area: 11037 m<sup>2</sup>

Available from: 2024-11-11

"""Agricultural field, extending to about 11.037 sq.m. in total. The asset is located approximately 1km from the center of the village. The property falls within Zone ?3, with a building coefficient of 10%, coverage of 10%, and permission for 2 floors (8.3m) of construction.""...