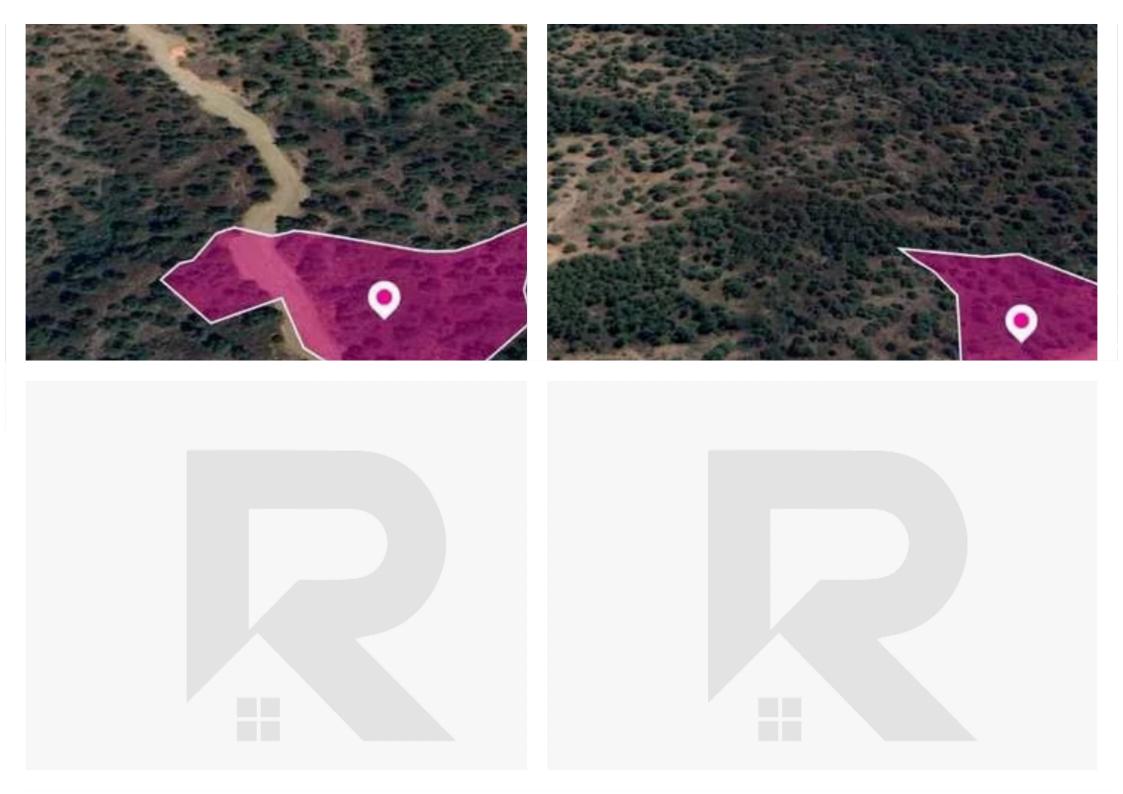

## Agricultural land 11037 m<sup>2</sup>

Nicosia, Temvria-2842, Cyprus

This ad is presented by listings admin, under supervision from,

Licensed Real Estate Agent Reg no: 1234, Lic no: 603/E

**Offered at:** € 12,000

**Estate ID:** 78320

**Ref:** ba5519263

m<sup>2</sup> |
Total plot's-land's area: 11037 m<sup>2</sup>

Available from: 2024-11-11

"""Agricultural field, extending to about 11.037 sq.m. in total. The asset is located approximately 1km from the center of the village. The property falls within Zone ?3, with a building coefficient of 10%, coverage of 10%, and permission for 2 floors (8.3m) of construction.""...