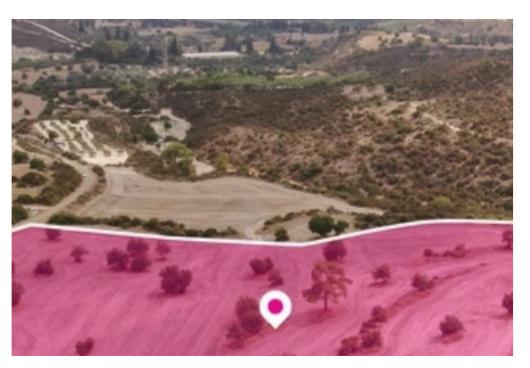

## Agricultural land 27050 m<sup>2</sup>

Larnaka, Skarinou-7731, Cyprus

This ad is presented by listings admin, under supervision from,

Licensed Real Estate Agent Reg no: 1234, Lic no: 603/E

**Offered at:** € 49,000

**Estate ID:** 78325

**Ref:** ba5519258

Total plot's-land's area: 27050 m²

Available from: 2024-11-11

Offered at: 49,000

Type: Agricultura

"""Agricultural field, extending to about 27.050 sq.m. in total. The property has a flat surface. Access to the field is via a registered road. The asset is located approx. 1km north of Limassol-Larnaca highway and 2.3km northeast from the centre of the village. The property falls within a duel Zone ?3 (99%), with a building coefficient of 10%, coverage of 10%, and permission for 2 floors (8.3m) of construction and Zone Z1 (1%), with a building coefficient of 6%, coverage of 6%, and permission for 2 floors (8.3m) of construction"""...