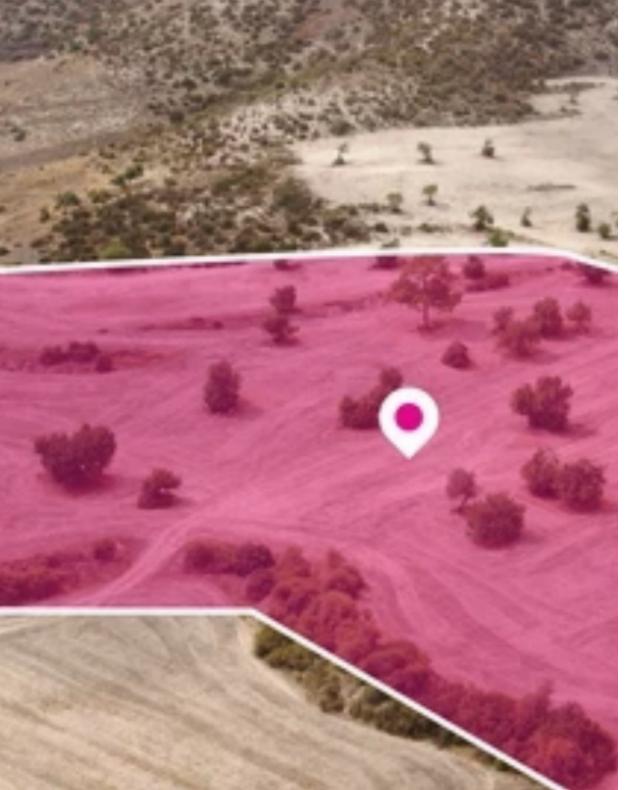

## Agricultural land 27050 m<sup>2</sup>

Larnaka, Skarinou-7731, Cyprus

This ad is presented by listings admin, under supervision from,

Licensed Real Estate Agent Reg no: 1234, Lic no: 603/E

**Offered at:** € 49,000

**Estate ID:** 78325

**Ref:** ba5519258

Total plot's-land's area: 27050 m²

Available from: 2024-11-11

Offered at: 49,000

Type: Agricultura

"""Agricultural field, extending to about 27.050 sq.m. in total. The property has a flat surface. Access to the field is via a registered road. The asset is located approx. 1km north of Limassol-Larnaca highway and 2.3km northeast from the centre of the village. The property falls within a duel Zone ?3 (99%), with a building coefficient of 10%, coverage of 10%, and permission for 2 floors (8.3m) of construction and Zone Z1 (1%), with a building coefficient of 6%, coverage of 6%, and permission for 2 floors (8.3m) of construction"""...