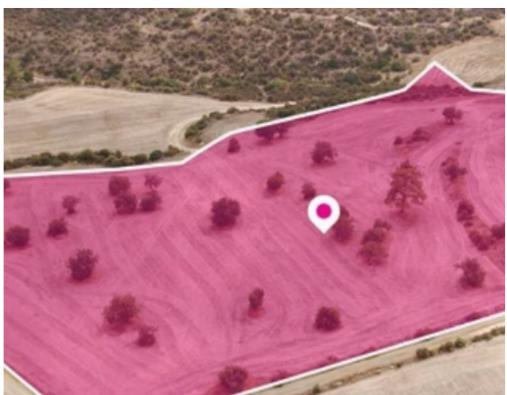

## Agricultural land 27050 m<sup>2</sup>

Larnaka, Skarinou-7731, Cyprus

This ad is presented by listings admin, under supervision from,

Licensed Real Estate Agent Reg no: 1234, Lic no: 603/E

**Offered at:** € 49,000

**Estate ID:** 78325

**Ref:** ba5519258

Total plot's-land's area: 27050 m²

Available from: 2024-11-11

Offered at: 49,000

Type: Agricultura

"""Agricultural field, extending to about 27.050 sq.m. in total. The property has a flat surface. Access to the field is via a registered road. The asset is located approx. 1km north of Limassol-Larnaca highway and 2.3km northeast from the centre of the village. The property falls within a duel Zone ?3 (99%), with a building coefficient of 10%, coverage of 10%, and permission for 2 floors (8.3m) of construction and Zone Z1 (1%), with a building coefficient of 6%, coverage of 6%, and permission for 2 floors (8.3m) of construction"""...