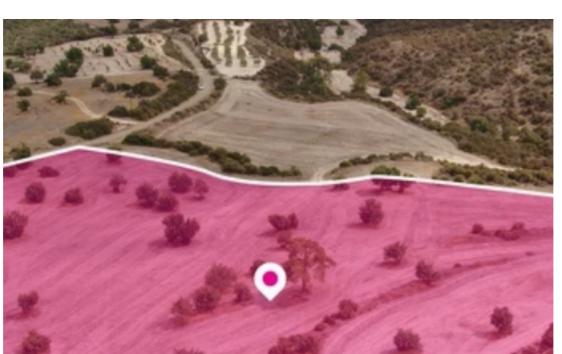

## Agricultural land 27050 m<sup>2</sup>

Larnaka, Skarinou-7731, Cyprus

This ad is presented by listings admin, under supervision from,

Licensed Real Estate Agent Reg no: 1234, Lic no: 603/E

**Offered at:** € 49,000

**Estate ID:** 78325

**Ref:** ba5519258

Total plot's-land's area: 27050 m²

Available from: 2024-11-11

Offered at: 49,000

Type: Agricultura

"""Agricultural field, extending to about 27.050 sq.m. in total. The property has a flat surface. Access to the field is via a registered road. The asset is located approx. 1km north of Limassol-Larnaca highway and 2.3km northeast from the centre of the village. The property falls within a duel Zone ?3 (99%), with a building coefficient of 10%, coverage of 10%, and permission for 2 floors (8.3m) of construction and Zone Z1 (1%), with a building coefficient of 6%, coverage of 6%, and permission for 2 floors (8.3m) of construction"""...