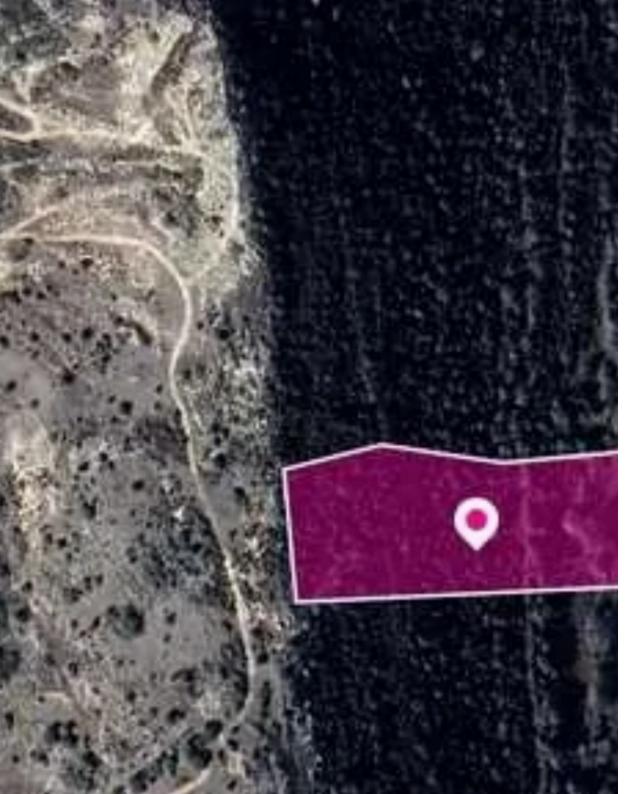

## Agricultural land 15337 m<sup>2</sup>

Limassol, Pachna-4700, Cyprus

This ad is presented by listings admin, under supervision from ,

Licensed Real Estate Agent Reg no: 1234, Lic no: 603/E

**Offered at:** € 13,000

**Estate ID:** 78327

**Ref:** ba5519261

Total plot's-land's area: 15337 m<sup>2</sup>

Available from: 2024-11-11

Offered at: **13,000** 

Type: Agricultura

"""Agricultural field, extending to about 15,337 sq.m. in total. The asset is located approx. 3.5 km west from the centre of the village. The property falls within Zone ?3, with a building coefficient of 10%, coverage of 10%, and permission for 2 floors (8.3m) of construction. GPS coordinates: 34.767057 32.750920"""...

## **Estate on map:**

Website: realty.com.cy/p/agricultural-land-15337-m²-

ba5519261

Email: info@rimatech.com.cy

**Phone:** +35795958898 // +35725714014

This ad is presented by listings admin, under supervision from,