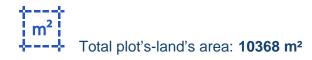

## Agricultural land 10368 m<sup>2</sup>

Larnaka, Skarinou-7731 , Cyprus This ad is presented by listings admin, under supervision from , Licensed Real Estate Agent Reg no: 1234, Lic no: 603/E

Offered at: € 20,000 Estate ID: 78328 Ref: ba5519253

""Agricultural field, extending to about 10.368 sq.m. in total. The asset is located approx. 700m south of Limassol-Larnaka highway and 1.3 km southeast from the centre of the village. The property falls within Zone ?3, with a building coefficient of 10%, coverage of 10%, and permission for 2 floors (8.3m) of construction."""...