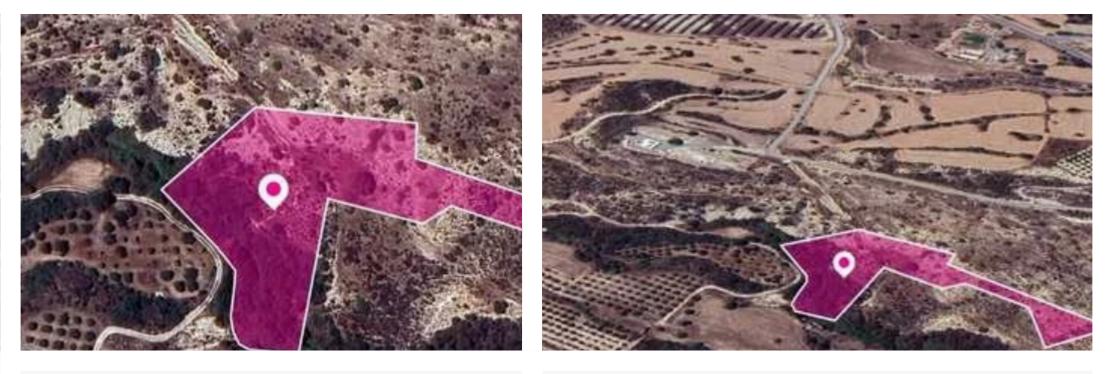

## Agricultural land 10368 m<sup>2</sup>

Larnaka, Skarinou-7731 , Cyprus This ad is presented by listings admin, under supervision from , Licensed Real Estate Agent Reg no: 1234, Lic no: 603/E

Offered at: € 20,000 Estate ID: 78328 Ref: ba5519253

""Agricultural field, extending to about 10.368 sq.m. in total. The asset is located approx. 700m south of Limassol-Larnaka highway and 1.3 km southeast from the centre of the village. The property falls within Zone ?3, with a building coefficient of 10%, coverage of 10%, and permission for 2 floors (8.3m) of construction."""...