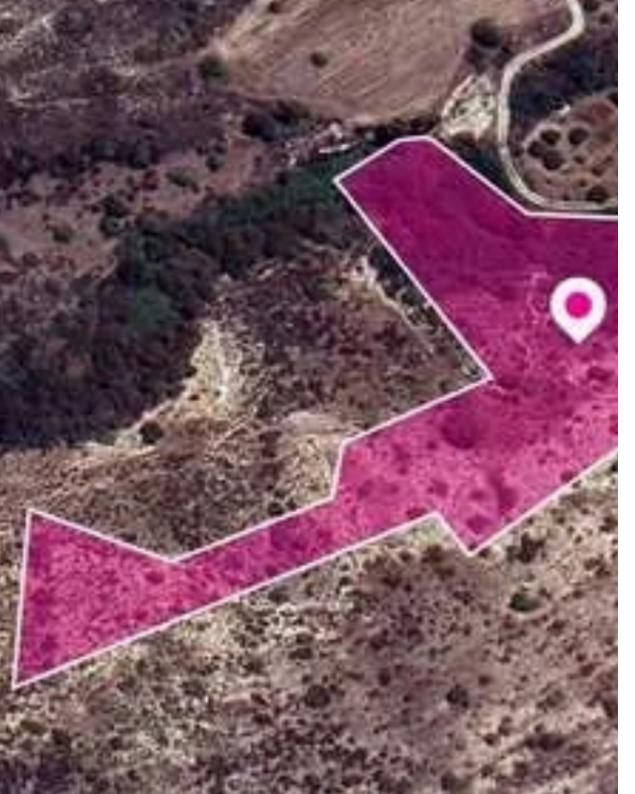

## Agricultural land 10368 m<sup>2</sup>

Larnaka, Skarinou-7731 , Cyprus This ad is presented by listings admin, under supervision from , Licensed Real Estate Agent Reg no: 1234, Lic no: 603/E

Offered at: € 20,000 Estate ID: 78328 Ref: ba5519253

""Agricultural field, extending to about 10.368 sq.m. in total. The asset is located approx. 700m south of Limassol-Larnaka highway and 1.3 km southeast from the centre of the village. The property falls within Zone ?3, with a building coefficient of 10%, coverage of 10%, and permission for 2 floors (8.3m) of construction."""...