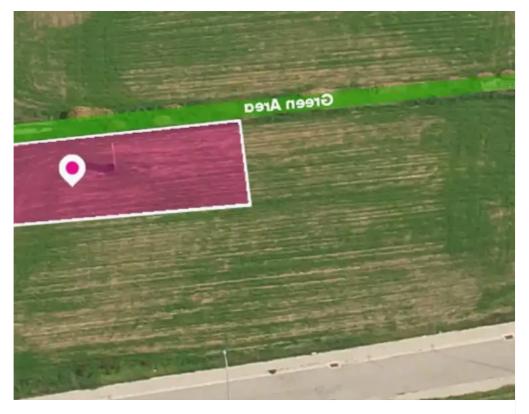

**Estate ID:** 78336

**Ref:** ba5304117

Total plot's-land's area: 600 m²

Available from: 2024-11-11

Offered at: **87,000** 

Type: Residentia

"""""Residential plot, adjacent to green area extending to about 600 sq.m., has a regular shape and a flat surface. Access to the plot is via a registered road with a total road frontage of approximately 20m. The sale also includes a 1/35 share of the property 3/1015. The property falls within Zone ??8, with a building coefficient of 60%, coverage of 35%, and permission for 2 floors (8.3m) of construction.""""""...