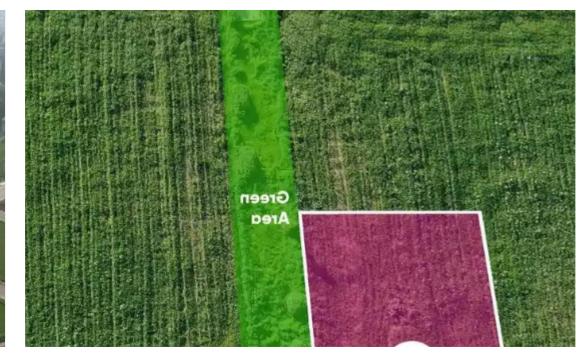

**Estate ID:** 78336

**Ref:** ba5304117

Total plot's-land's area: 600 m²

Available from: 2024-11-11

Offered at: **87,000** 

Type: Residentia

"""""Residential plot, adjacent to green area extending to about 600 sq.m., has a regular shape and a flat surface. Access to the plot is via a registered road with a total road frontage of approximately 20m. The sale also includes a 1/35 share of the property 3/1015. The property falls within Zone ??8, with a building coefficient of 60%, coverage of 35%, and permission for 2 floors (8.3m) of construction.""""""...