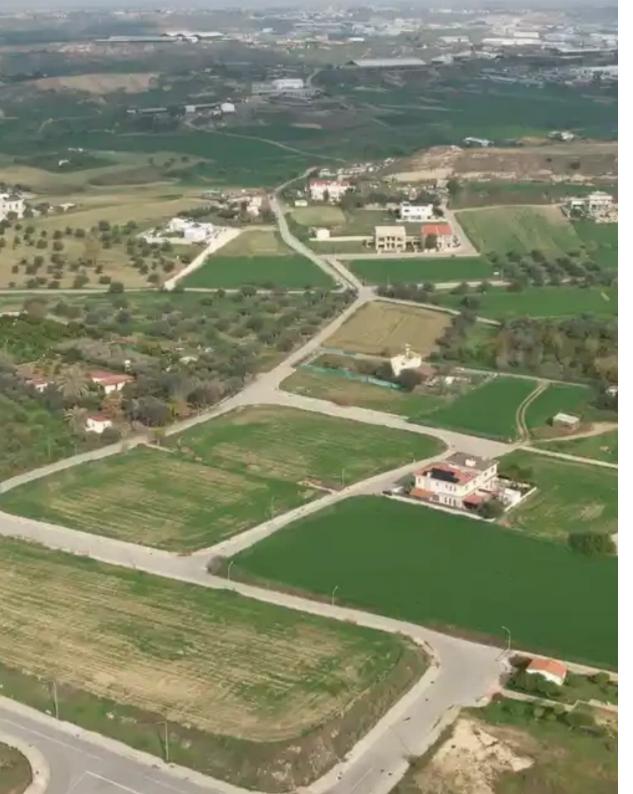

**Estate ID:** 78336

**Ref:** ba5304117

Total plot's-land's area: 600 m²

Available from: 2024-11-11

Offered at: **87,000** 

Type: Residentia

"""""Residential plot, adjacent to green area extending to about 600 sq.m., has a regular shape and a flat surface. Access to the plot is via a registered road with a total road frontage of approximately 20m. The sale also includes a 1/35 share of the property 3/1015. The property falls within Zone ??8, with a building coefficient of 60%, coverage of 35%, and permission for 2 floors (8.3m) of construction.""""""...