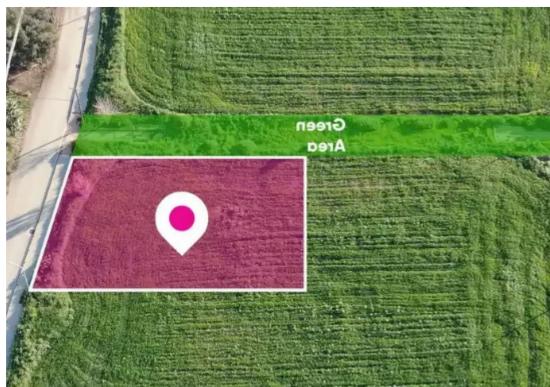

**Estate ID:** 78336

**Ref:** ba5304117

Total plot's-land's area: 600 m²

Available from: 2024-11-11

Offered at: **87,000** 

Type: Residentia

"""""Residential plot, adjacent to green area extending to about 600 sq.m., has a regular shape and a flat surface. Access to the plot is via a registered road with a total road frontage of approximately 20m. The sale also includes a 1/35 share of the property 3/1015. The property falls within Zone ??8, with a building coefficient of 60%, coverage of 35%, and permission for 2 floors (8.3m) of construction.""""""...