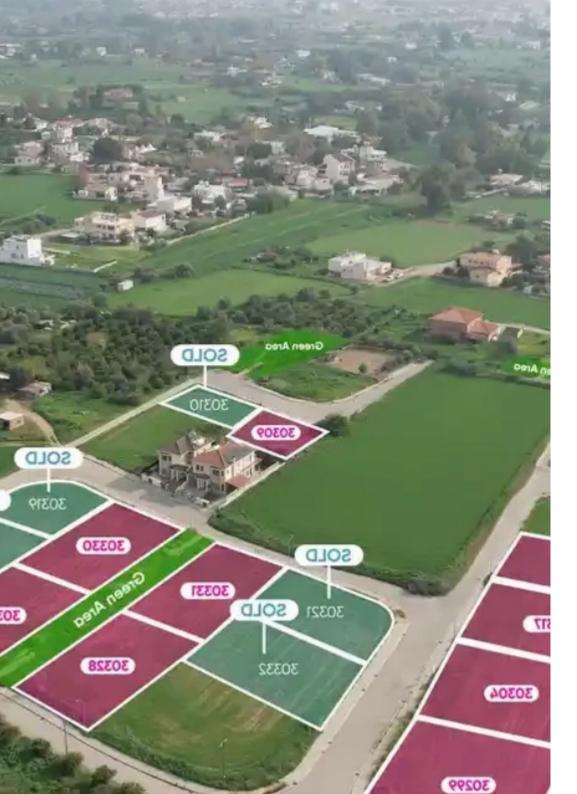

**Estate ID:** 78336

**Ref:** ba5304117

Total plot's-land's area: 600 m²

Available from: 2024-11-11

Offered at: **87,000** 

Type: Residentia

"""""Residential plot, adjacent to green area extending to about 600 sq.m., has a regular shape and a flat surface. Access to the plot is via a registered road with a total road frontage of approximately 20m. The sale also includes a 1/35 share of the property 3/1015. The property falls within Zone ??8, with a building coefficient of 60%, coverage of 35%, and permission for 2 floors (8.3m) of construction.""""""...