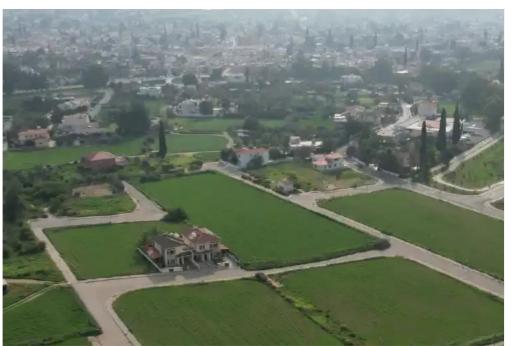

**Estate ID:** 78336

**Ref:** ba5304117

Total plot's-land's area: 600 m²

Available from: 2024-11-11

Offered at: **87,000** 

Type: Residentia

"""""Residential plot, adjacent to green area extending to about 600 sq.m., has a regular shape and a flat surface. Access to the plot is via a registered road with a total road frontage of approximately 20m. The sale also includes a 1/35 share of the property 3/1015. The property falls within Zone ??8, with a building coefficient of 60%, coverage of 35%, and permission for 2 floors (8.3m) of construction.""""""...