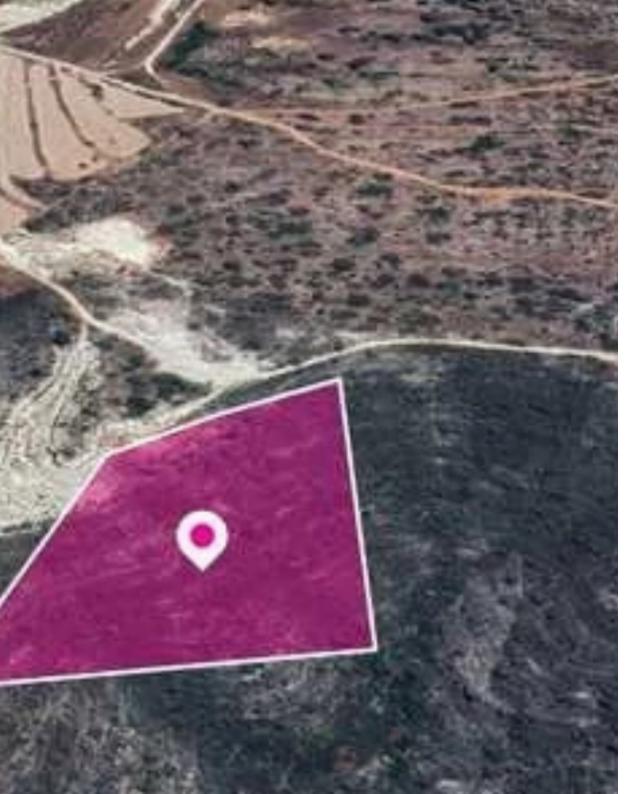

## Agricultural land 20070 m<sup>2</sup>

Limassol, Kato-Kivides-4714, Cyprus

This ad is presented by listings admin, under supervision from,

Licensed Real Estate Agent Reg no: 1234, Lic no: 603/E

**Offered at:** € 8,000

**Estate ID:** 78337

**Ref:** ba5519343

Total plot's-land's area: 20070 m²

Available from: 2024-11-11

Offered at: **8,00**0

Type: Agricultura

"""Special Protection field, extending to about 20.068 sq.m. in total. The asset is located approx. 7km from the motorway and approx. 13km from the beach. The property falls within Zone Z1, with a building coefficient of 6%, coverage of 6%, and permission for 2 floors (8.3m) of construction. GPS coordinates: 34.756410 32.878287"""...