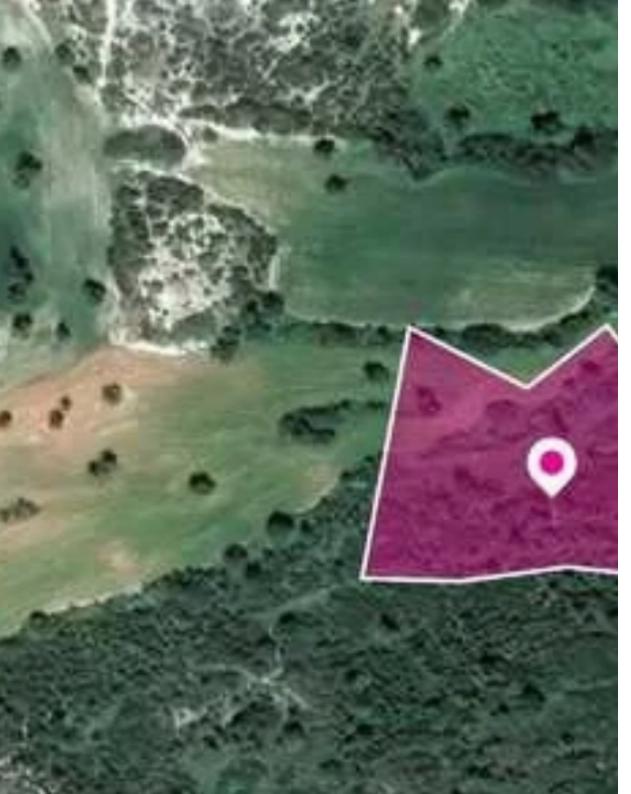

## Agricultural land 6689 m<sup>2</sup>

Larnaka, Agios-Theodoros-7730 , Cyprus

This ad is presented by listings admin, under supervision from ,

Licensed Real Estate Agent Reg no: 1234, Lic no: 603/E

**Offered at:** € 9,000

**Estate ID:** 78338

**Ref:** ba5519324

m² |
Total plot's-land's area: 6689 m²

Available from: 2024-11-11

"""Agricultural field, extending to about 6.689sq.m. in total. The asset is located approx. 2km northeast of the centre of the village. The property falls within Zone ?1.""...